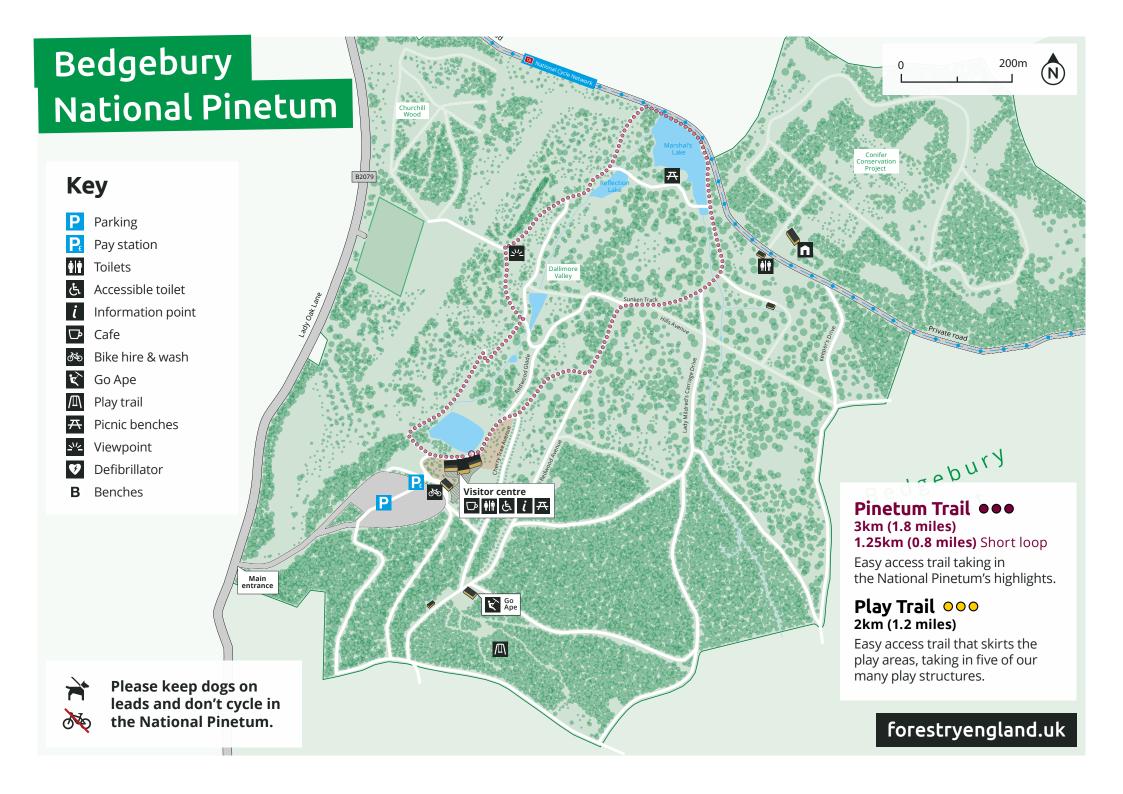

## **Emergency info**

Name of key location: Bedgebury National

Pinetum & Forest **Grid ref:** TQ71633

Nearest access road: B2079

What3Words (entrance):

outnumber.maps.recline

Hospital with A&E unit:

Pembury Hospital, Tunbridge Wells, TN2 4QJ

## The forest code

- Protect and respect wildlife, plants and trees.
- · Guard against all risks of fire.
- Keep dogs under control.
- Take your litter home.
- Make no unnecessary noise.
- Take only memories away.
- The forest is for everyone. Please be aware of other visitors.