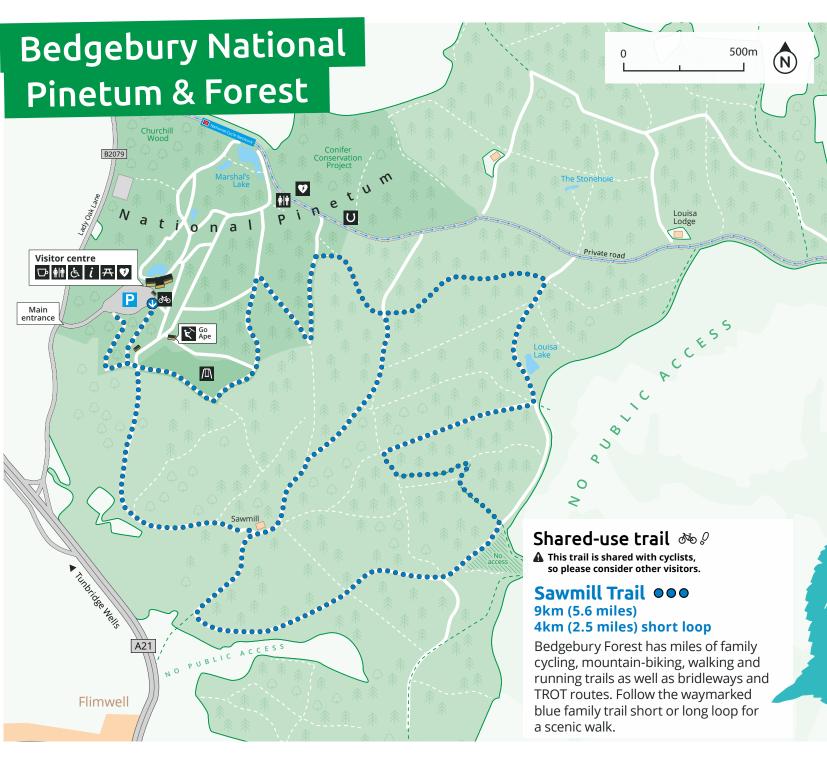

## **Emergency info**

Name of key location: Bedgebury National

Pinetum & Forest **Grid ref:** TQ71633

Nearest access road: B2079

What3Words (entrance):

outnumber.maps.recline

Hospital with A&E unit:

Pembury Hospital, Tunbridge Wells, TN2 4QJ

## The forest code

- Protect and respect wildlife, plants and trees.
- · Guard against all risks of fire.
- Keep dogs under control.
- Take your litter home.
- Make no unnecessary noise.
- Take only memories away.
- The forest is for everyone. Please be aware of other visitors.