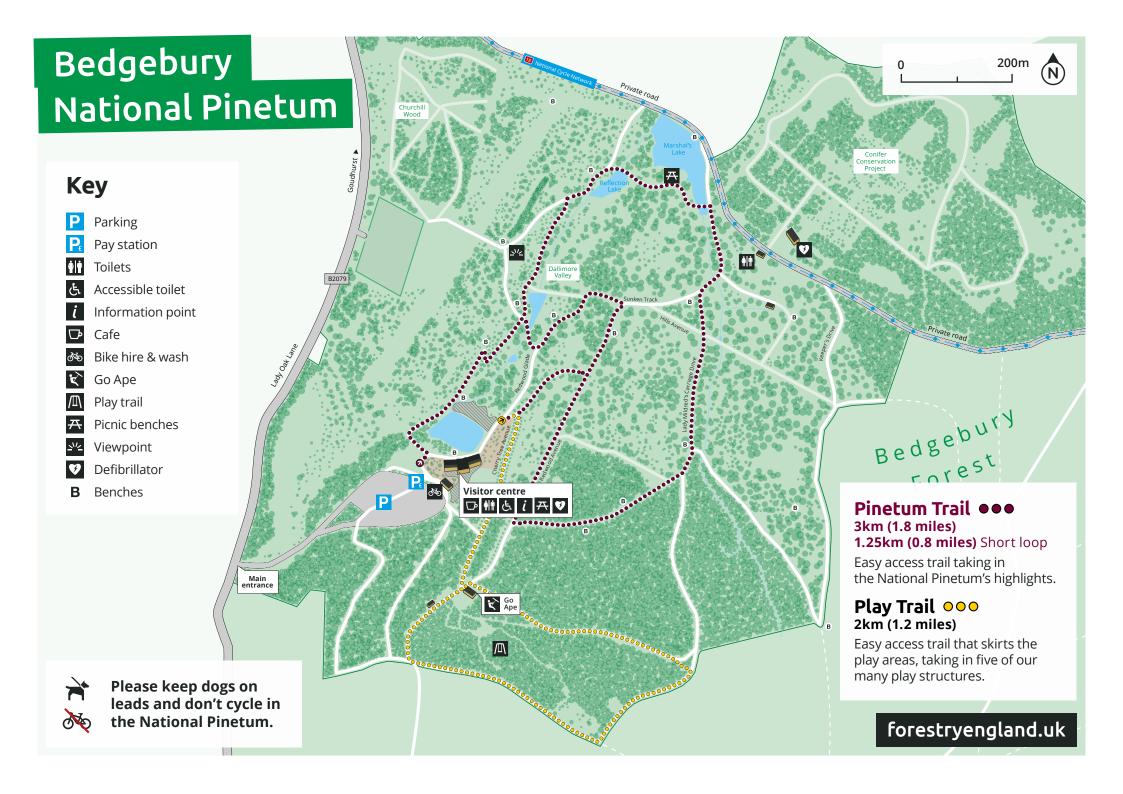

## **Emergency info**

Name of key location: Bedgebury National

Pinetum & Forest **Grid ref:** TQ71633

Nearest access road: B2079

What3Words (entrance):

outnumber.maps.recilne

Hospital with A&E unit:

Pembury Hospital, Tunbridge Wells, TN2 4QI