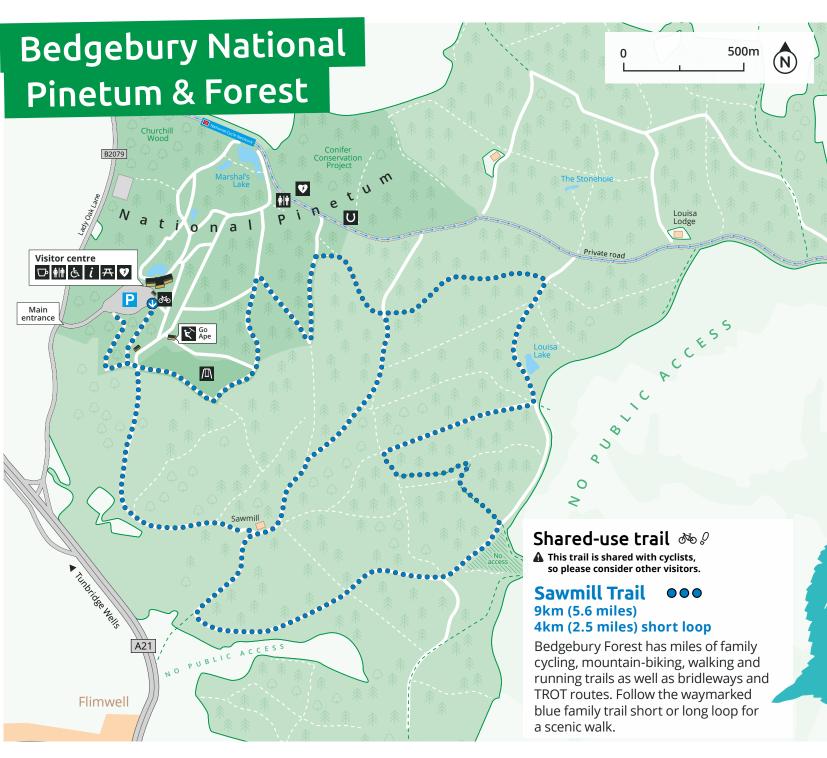

## **Emergency info**

Name of key location: Bedgebury National

Pinetum & Forest **Grid ref:** TQ71633

Nearest access road: B2079

What3Words (entrance):

outnumber.maps.recilne

Hospital with A&E unit:

Pembury Hospital, Tunbridge Wells, TN2 4QI