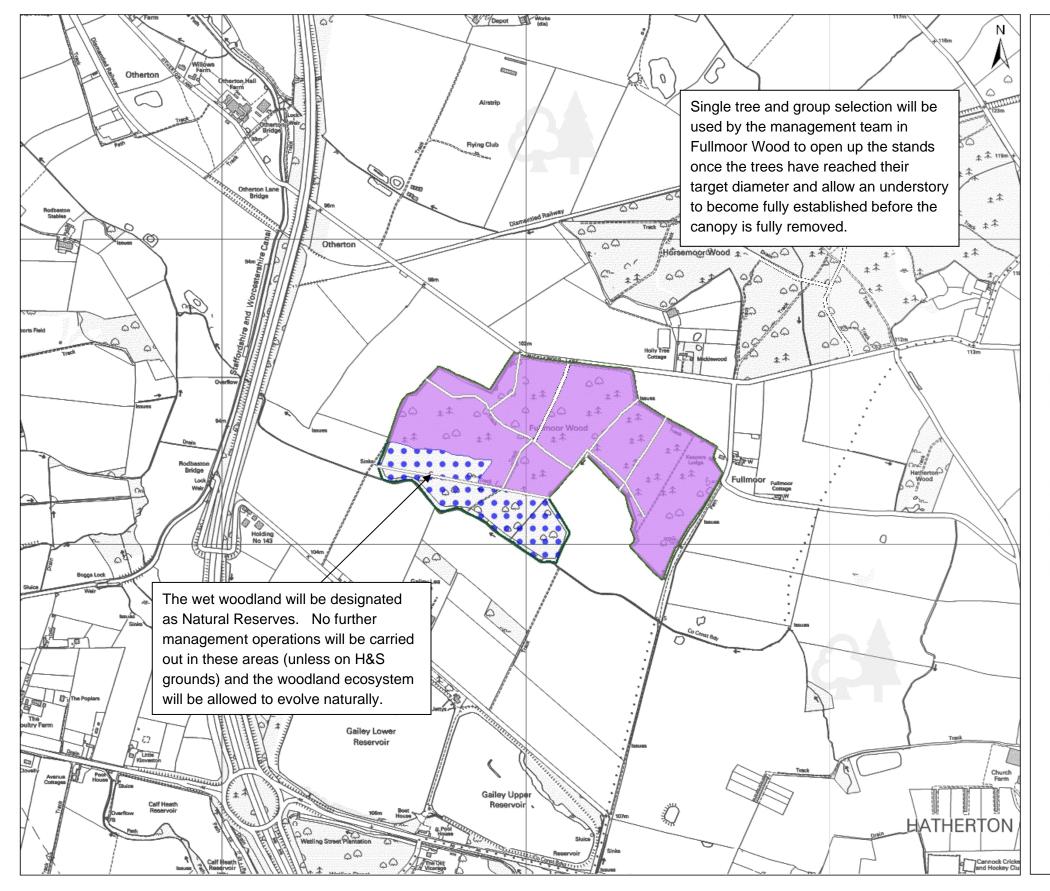

## Cannock Chase FP 2014 – 2024





### Central Forest District



#### Felling Period

| Open Ground