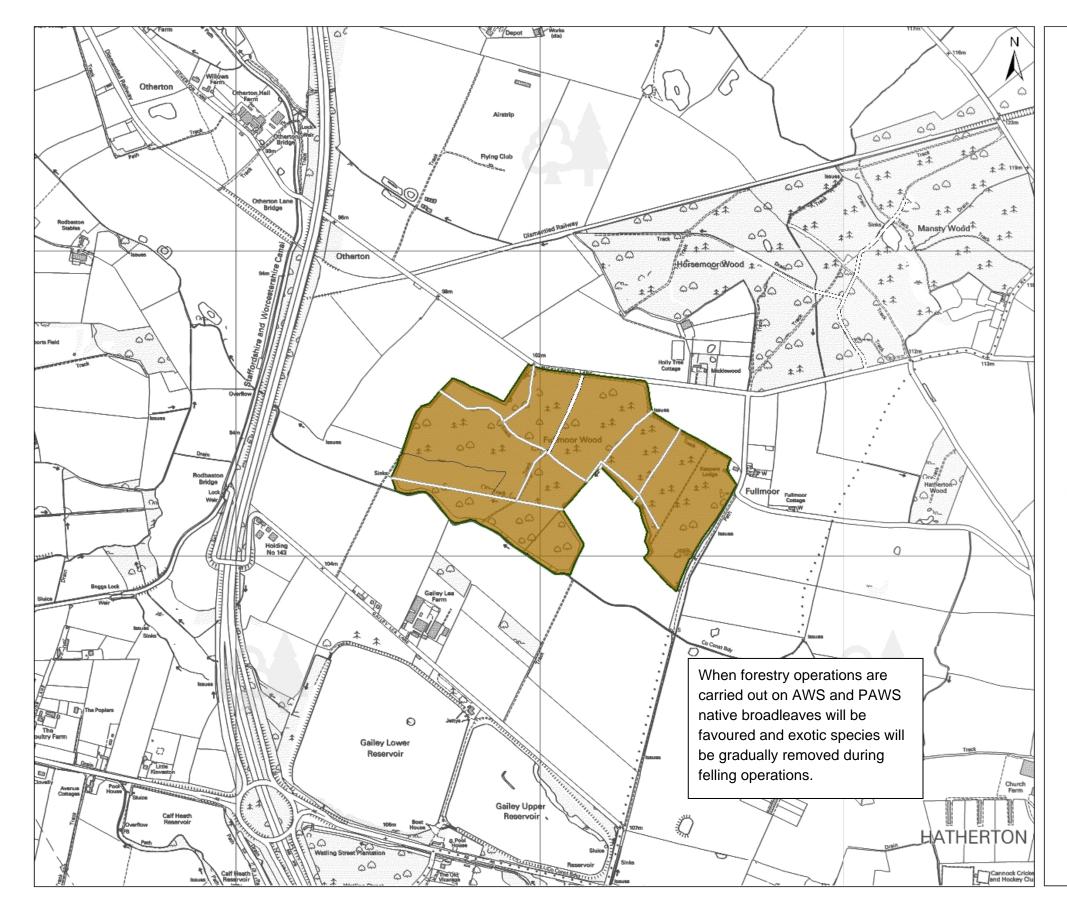

# Central Forest District - C. Intended Land Use - Roads & Rides Open space Conifers Broadleaves Heathlands Management Area Forestry Commission England **1:10,000** scale at A3