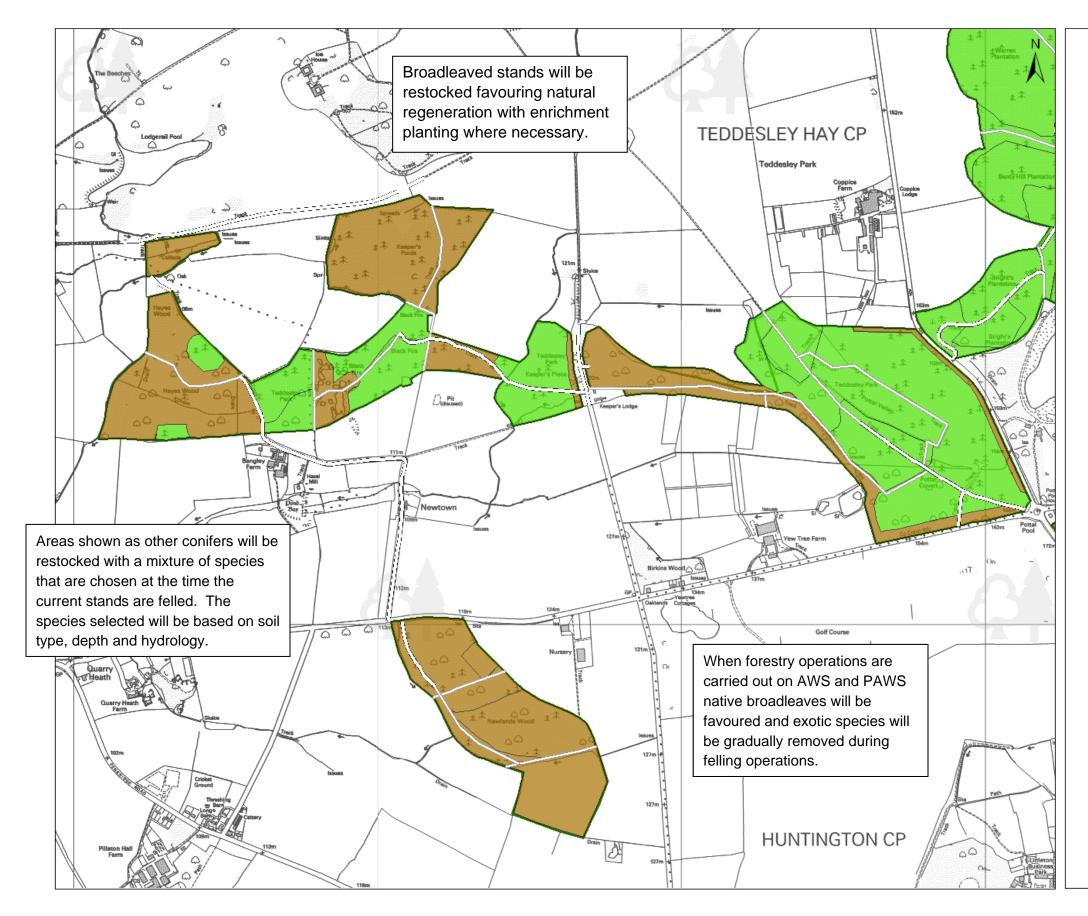

# Central Forest District Intended Land Use - Roads & Rides Open space Conifers Broadleaves Heathlands Management Area Forestry Commission England **1:10,000** scale at A3 PEFC

entra de la composition de la Maximi de la Rescolta de la contra de Sacol de la contra de Carolo de