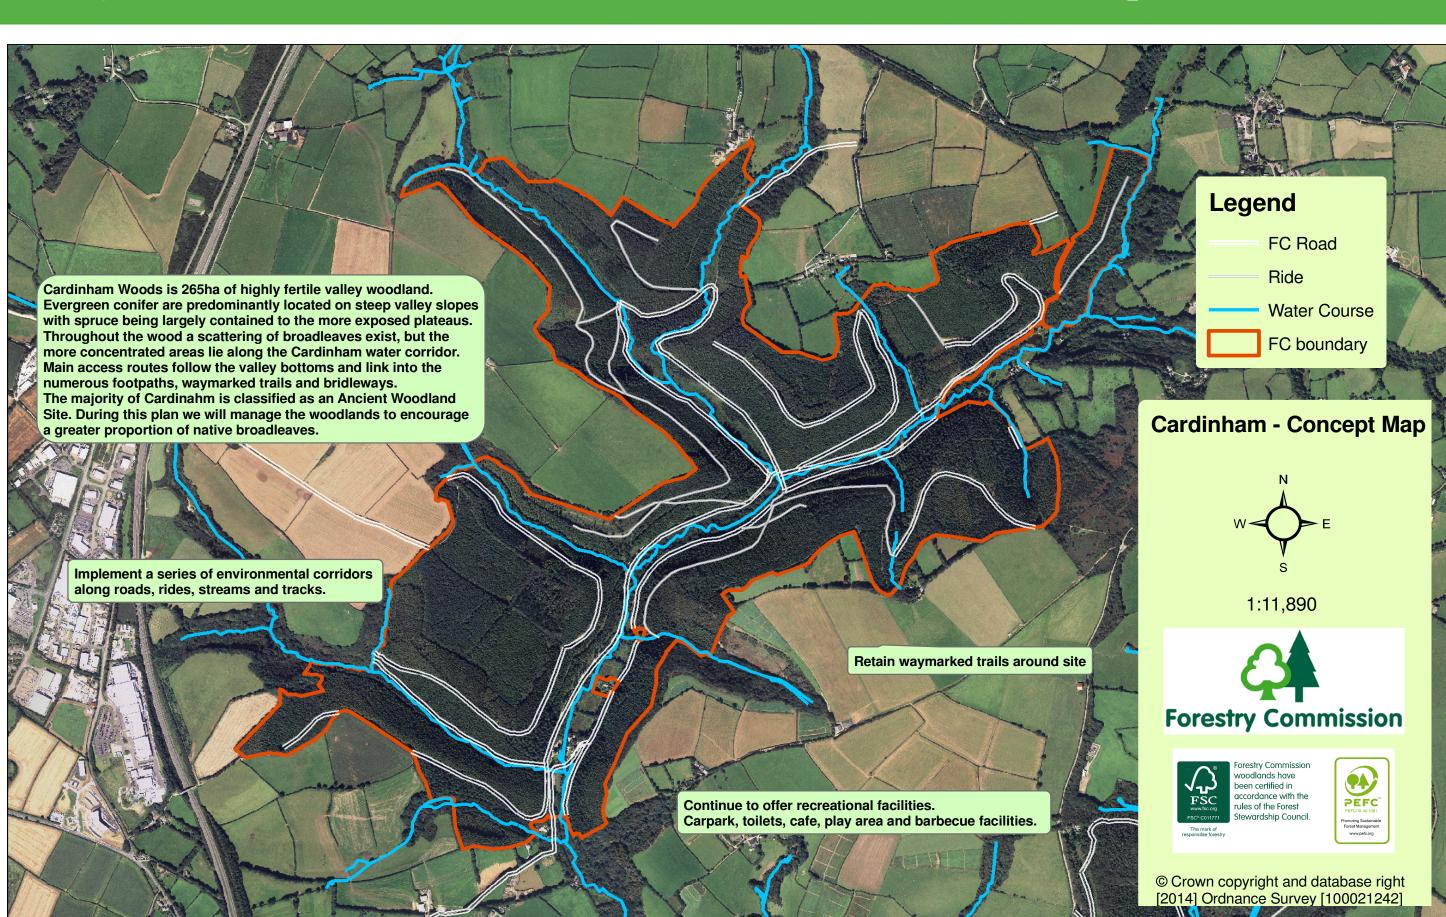

## **Summary of Silvicultural Systems**

Clearfell

Open / Successional Habitat

Shelterwood system

Selection system

Natural Reserve

Long Term Retention

FC Road

─\_Ride

Card\_-\_Water\_courses



1:10,000







© Crown copyright and database right [2014] Ordnance Survey [100021242]

## Cardinham 2014-2024 West England Forest District



## **Fell Years and Management Types**

- Open / Successional Habitat
- Clearfell 2012 2016
- Clearfell 2017 2021
- Clearfell 2022 2026
- Clearfell 2027 2031
- Clearfell 2032 2036
- Clearfell 2037 2041
- Clearfell 2042 2046
- Clearfell 2047 2051
- Clearfell 2057 2061
- Clearfell 2062 2066
- Clearfell 2072 2076
- Irregular Shelterwood **Group Selection**
- Single Tree Selection
- Minimum Intervention
- 5 Long Term Retention / Research Plot
- FC Ro