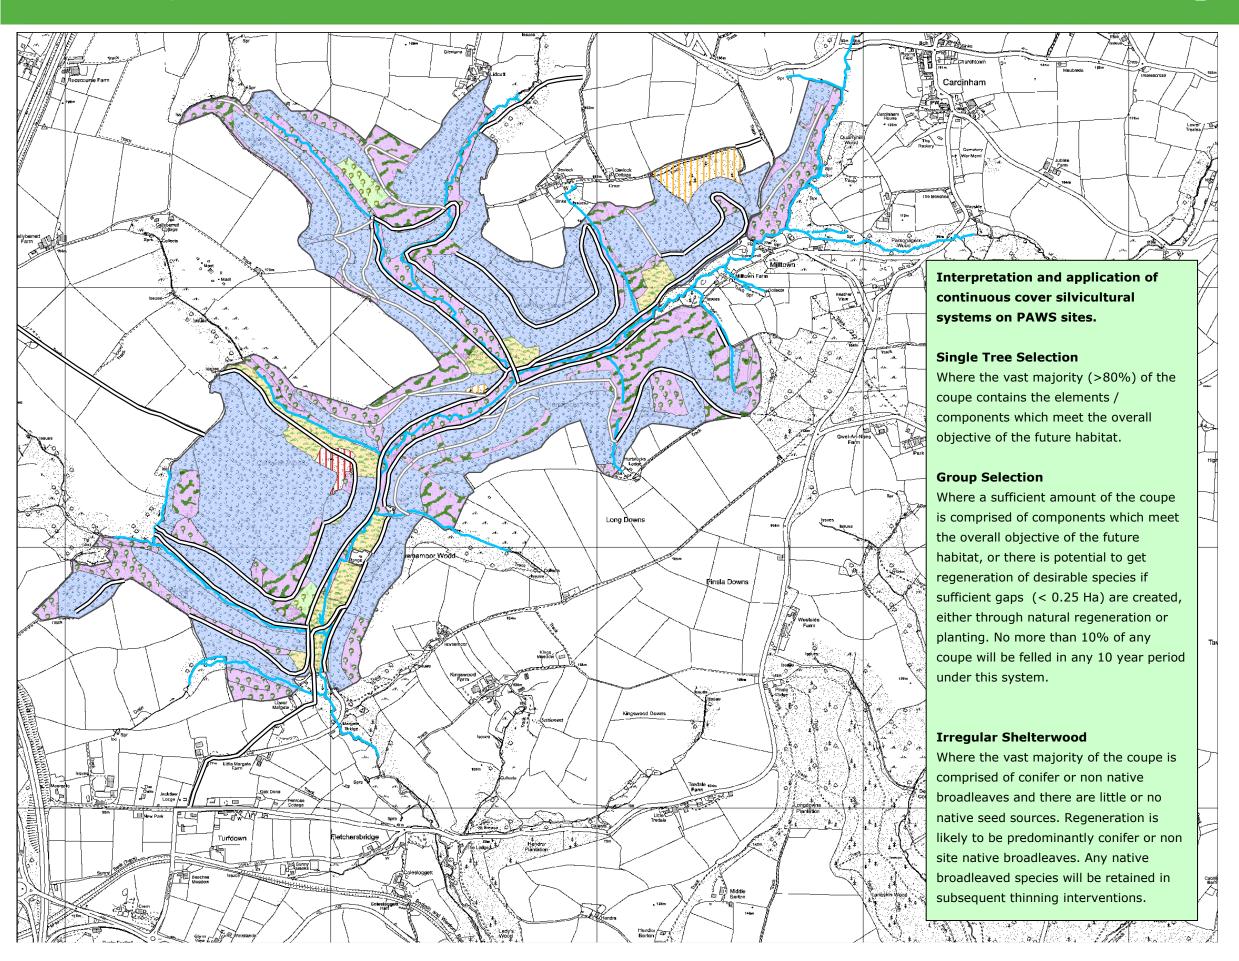

## Cardinham 2014-2024 West England Forest District

## **Fell Years and Management Types**

- Open / Successional Habitat
- Clearfell 2012 2016
- Clearfell 2017 2021
- Clearfell 2022 2026
- Clearfell 2027 2031
- Clearfell 2032 2036
- Clearfell 2037 2041
- Clearfell 2042 2046
- Clearfell 2047 2051
- Clearfell 2057 2061
- Clearfell 2062 2066
- Clearfell 2072 2076
- Irregular Shelterwood **Group Selection**
- Single Tree Selection
- Minimum Intervention
- 5 Long Term Retention / Research Plot
- FC Road
- -Ride
- --- Water Courses

1:10,000

© Crown copyright and database right [2014] Ordnance Survey [100021242]