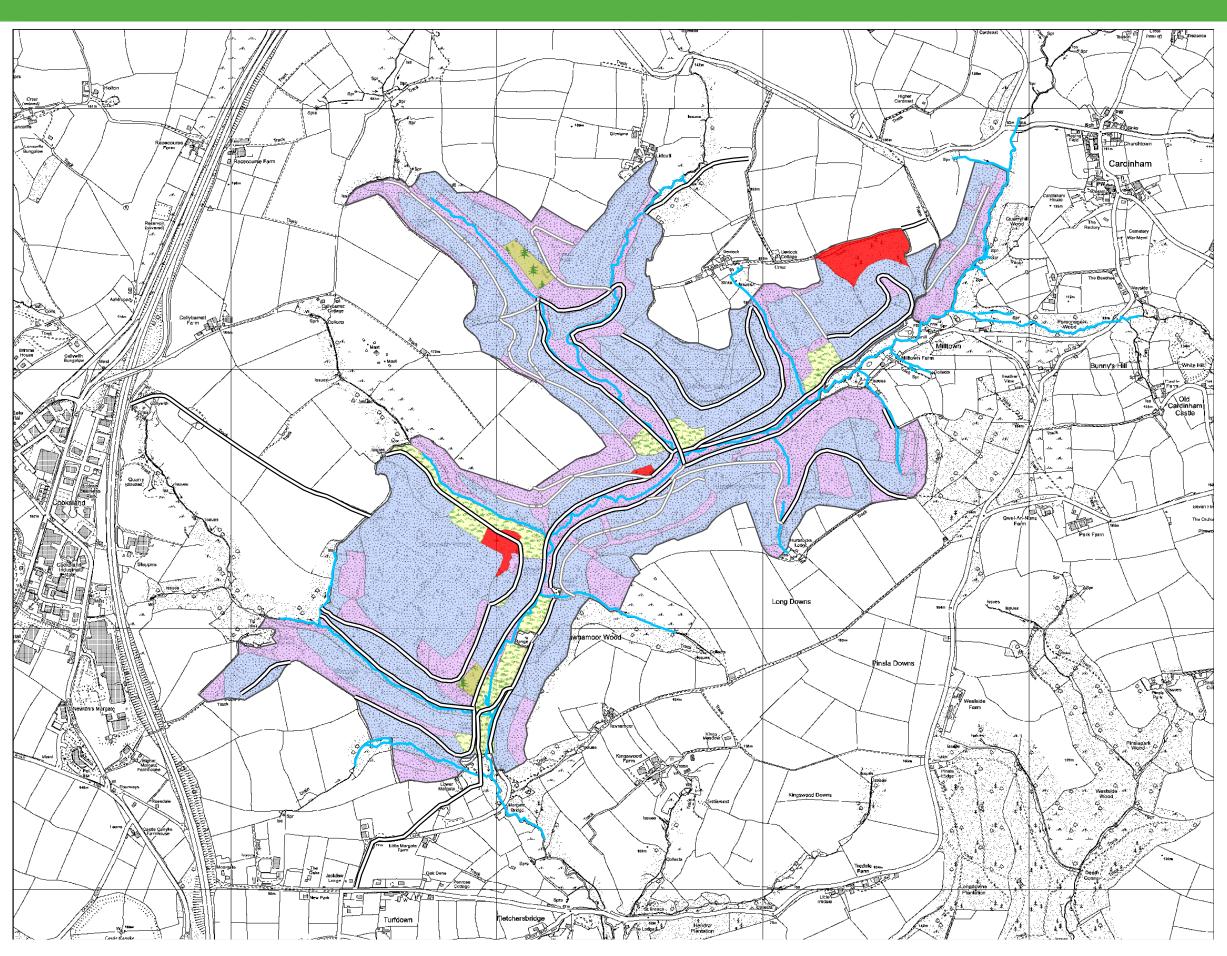

## **Summary of Silvicultural Systems**

Clearfell

Open / Successional Habitat

Shelterwood system

Selection system

Natural Reserve

Long Term Retention

FC Road

─\_Ride

Card\_-\_Water\_courses



1:10,000







© Crown copyright and database right [2014] Ordnance Survey [100021242]

## Cardinham 2014-2024 West England Forest District



## **Fell Years and Management Types**

- Open / Successional Habitat
- Clearfell 2012 2016
- Clearfell 2017 2021
- Clearfell 2022 2026
- Clearfell 2027 2031
- Clearfell 2032 2036
- Clearfell 2037 2041
- Clearfell 2042 2046
- Clearfell 2047 2051
- Clearfell 2057 2061
- Clearfell 2062 2066
- Clearfell 2072 2076
- Irregular Shelterwood **Group Selection**
- Single Tree Selection
- Minimum Intervention
- 5 Long Term Retention / Research Plot
- FC Road