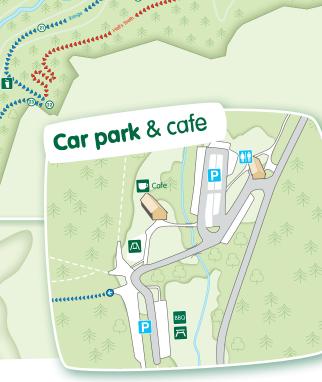

# Cardinham Noods Cycling trails

Margate Lane

G

\*\*\*\*\*\*\*\*\*

R Scots Pine icnic are

\*\*\*\*\*\*\*\*\*\*\*

Lady Vale Bridge

......

Wheal

Glynn Mine

## Enjoy an exhilarating ride through the forest on the **Bodmin Beast trail!**

Cardinham

### **Bodmin Beast** 12km (8 miles) Grade: Moderate

This exciting trail explores the wooded slopes of the Cardinham Valley. Encounter technical climbs and descents, snaking singletrack and features such as tight bermed corners, small step downs, rollers and table tops. .....

### Hell's Teeth & Dialled-in Dave ▲ Grade: Difficult

These two sections can add 30 minutes to your ride. Develop your singletrack skills on 'Dialled-in Dave', or challenge yourself to the tough climbs and steep, narrow descents of 'Hell's Teeth'