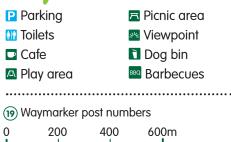

A30

# Cardinham Noods Cycling trails

Margate Lane

G

\*\*\*\*\*\*\*\*\*

R Scots Pine icnic are

\*\*\*\*\*\*\*\*\*\*\*



Lady Vale Bridge

......

Wheal

Glynn Mine

## Enjoy an exhilarating ride through the forest on the **Bodmin Beast trail!**

Cardinham

### **Bodmin Beast** 12km (8 miles) Grade: Moderate

This exciting trail explores the wooded slopes of the Cardinham Valley. Encounter technical climbs and descents, snaking singletrack and features such as tight bermed corners, small step downs, rollers and table tops. .....

### Hell's Teeth & Dialled-in Dave ▲ Grade: Difficult

These two sections can add 30 minutes to your ride. Develop your singletrack skills on 'Dialled-in Dave', or challenge yourself to the tough climbs and steep, narrow descents of 'Hell's Teeth'

# Key