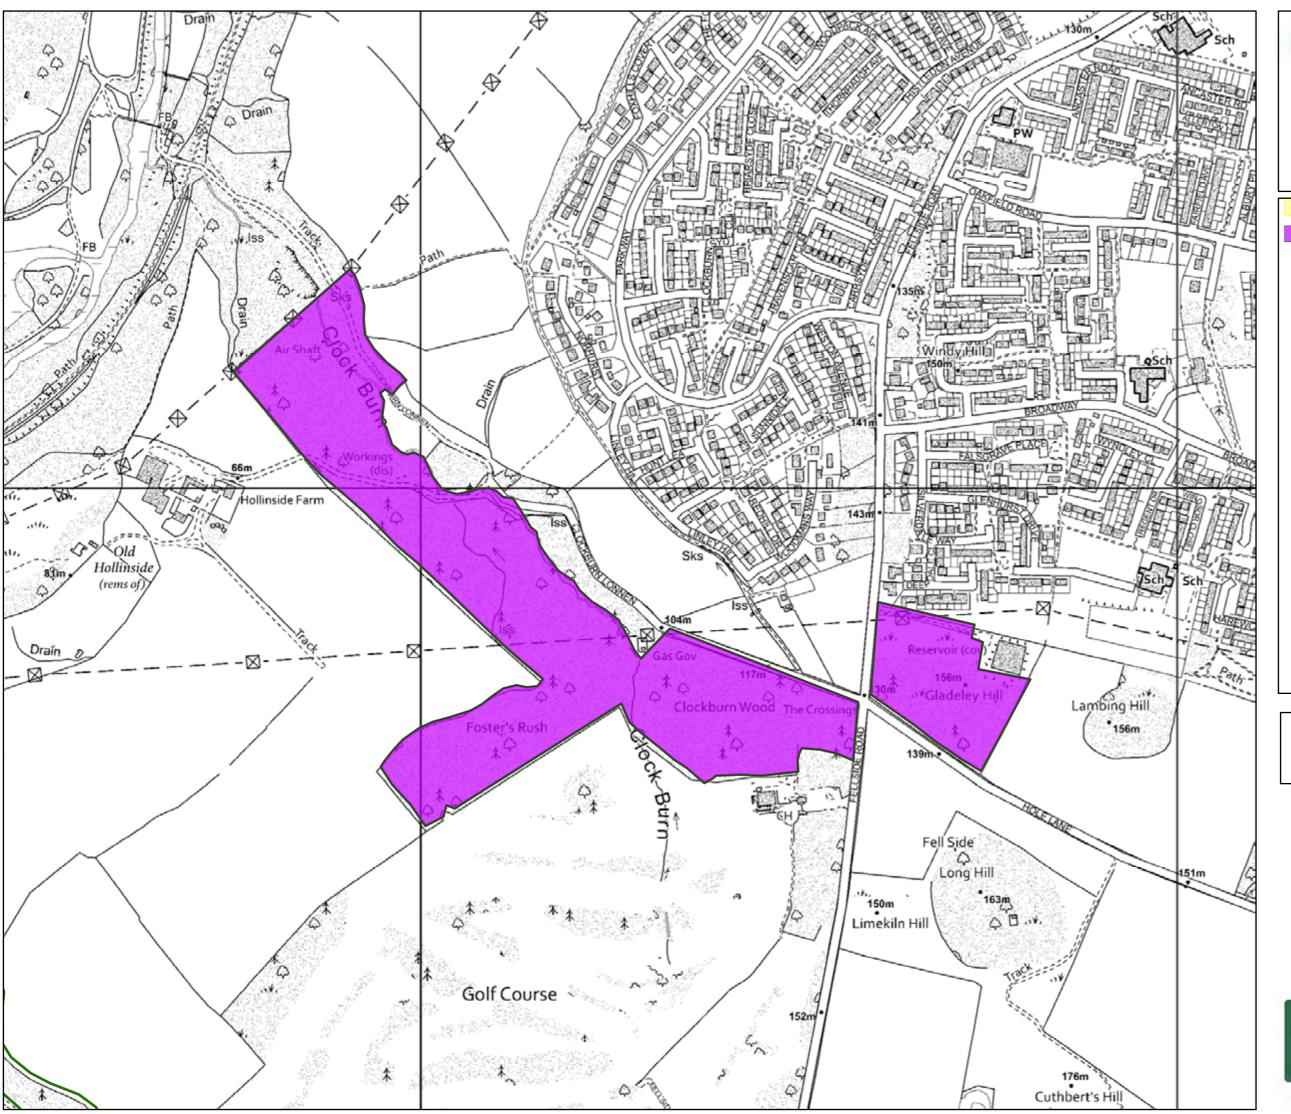

## Clockburn Landscape and Topography

Scale: 1:5,000

Contours

Watercourses

© Crown copyright and database right [2020] Ordnance Survey [100021242] © Getmapping Plc and Bluesky International 2018

Clockburn Planting Year

Scale: 1:5,000

© Crown copyright and database right [2020] Ordnance Survey [100021242] © Getmapping Plc and Bluesky International 2018

Forestry England Clockburn Wind Hazard Class

Scale: 1:5,000

© Crown copyright and database right [2020] Ordnance Survey [100021242] © Getmapping Plc and Bluesky International 2018