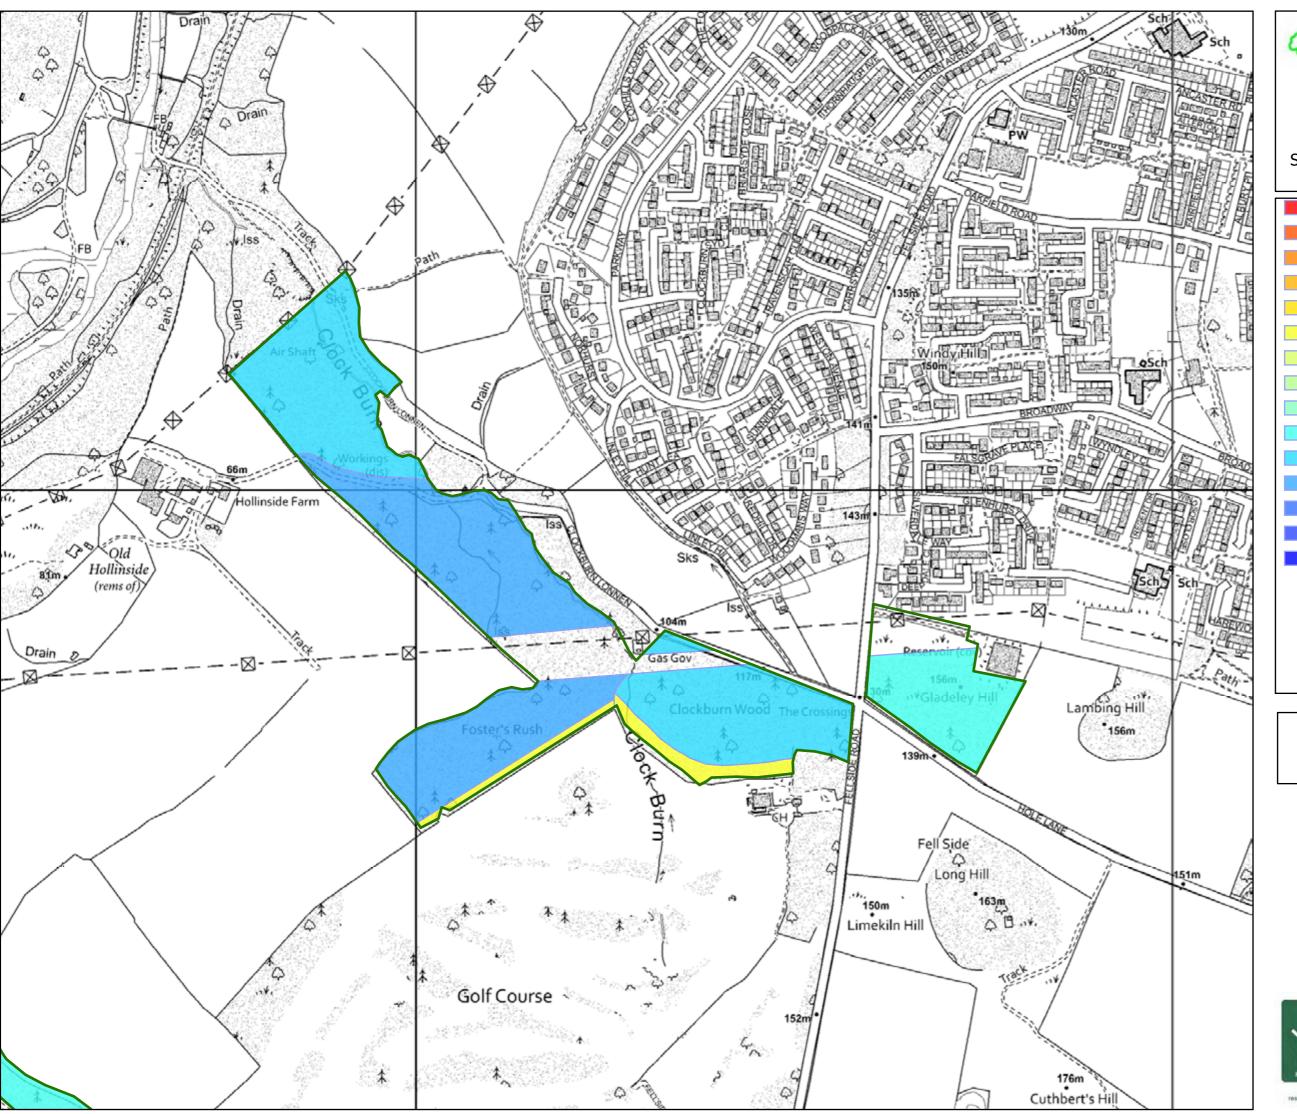

Scale: 1:5,000

© Crown copyright and database right [2020] Ordnance Survey [100021242] © Getmapping Plc and Bluesky International 2018

Forestry England Clockburn Wind Hazard Class

Scale: 1:5,000

© Crown copyright and database right [2020] Ordnance Survey [100021242] © Getmapping Plc and Bluesky International 2018