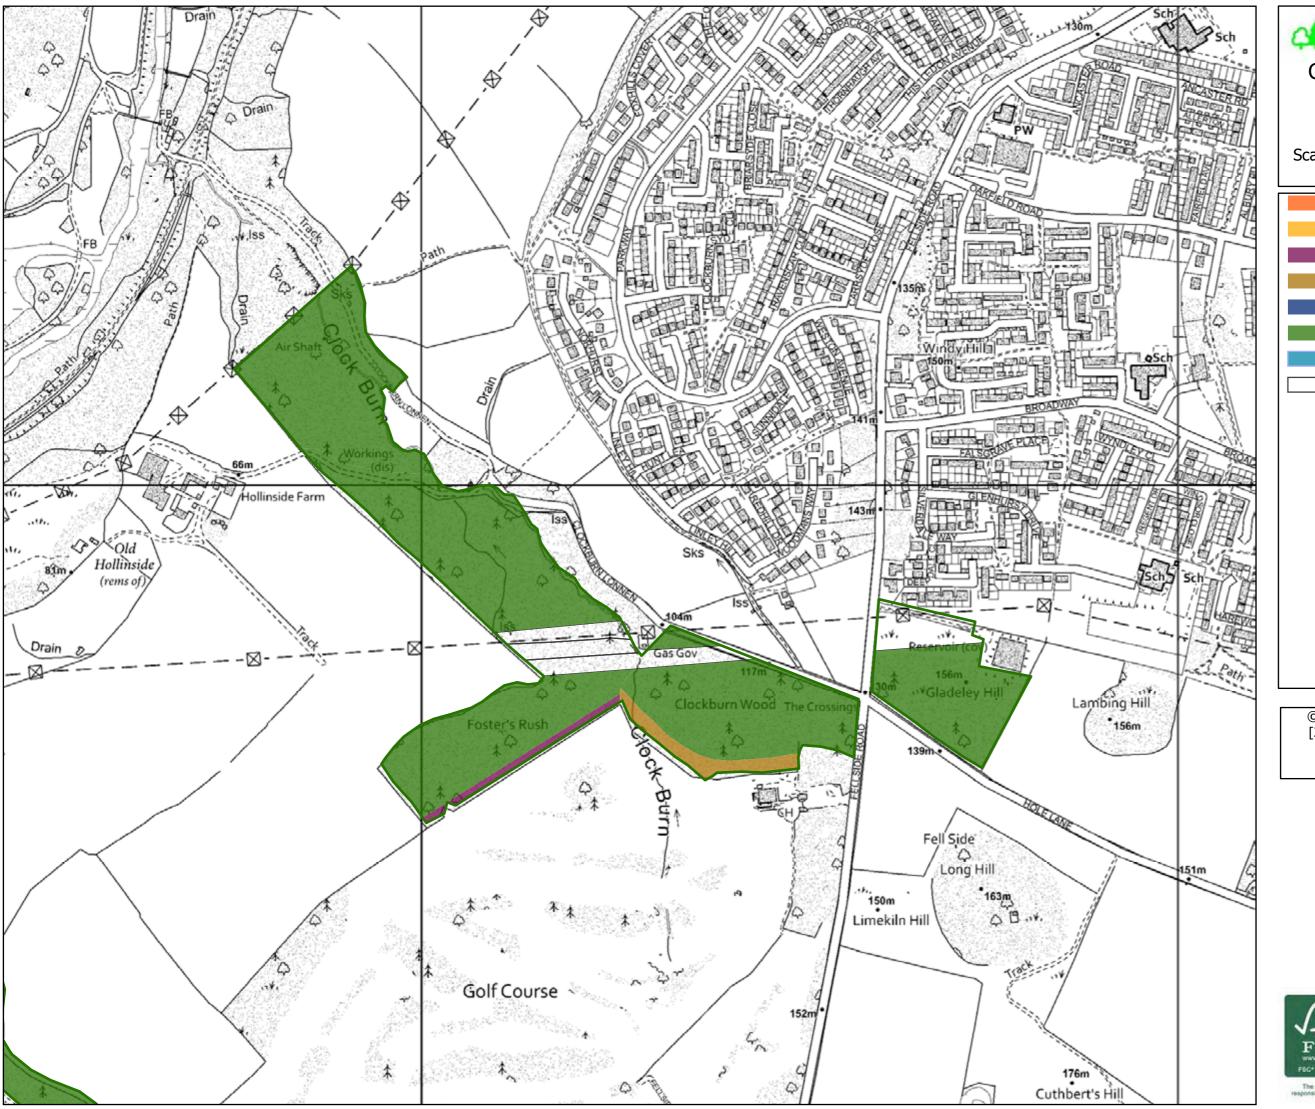

Forestry England forests and woodlands

PEFC

Scale: 1:5,000

© Crown copyright and database right [2020] Ordnance Survey [100021242] © Getmapping Plc and Bluesky International 2018