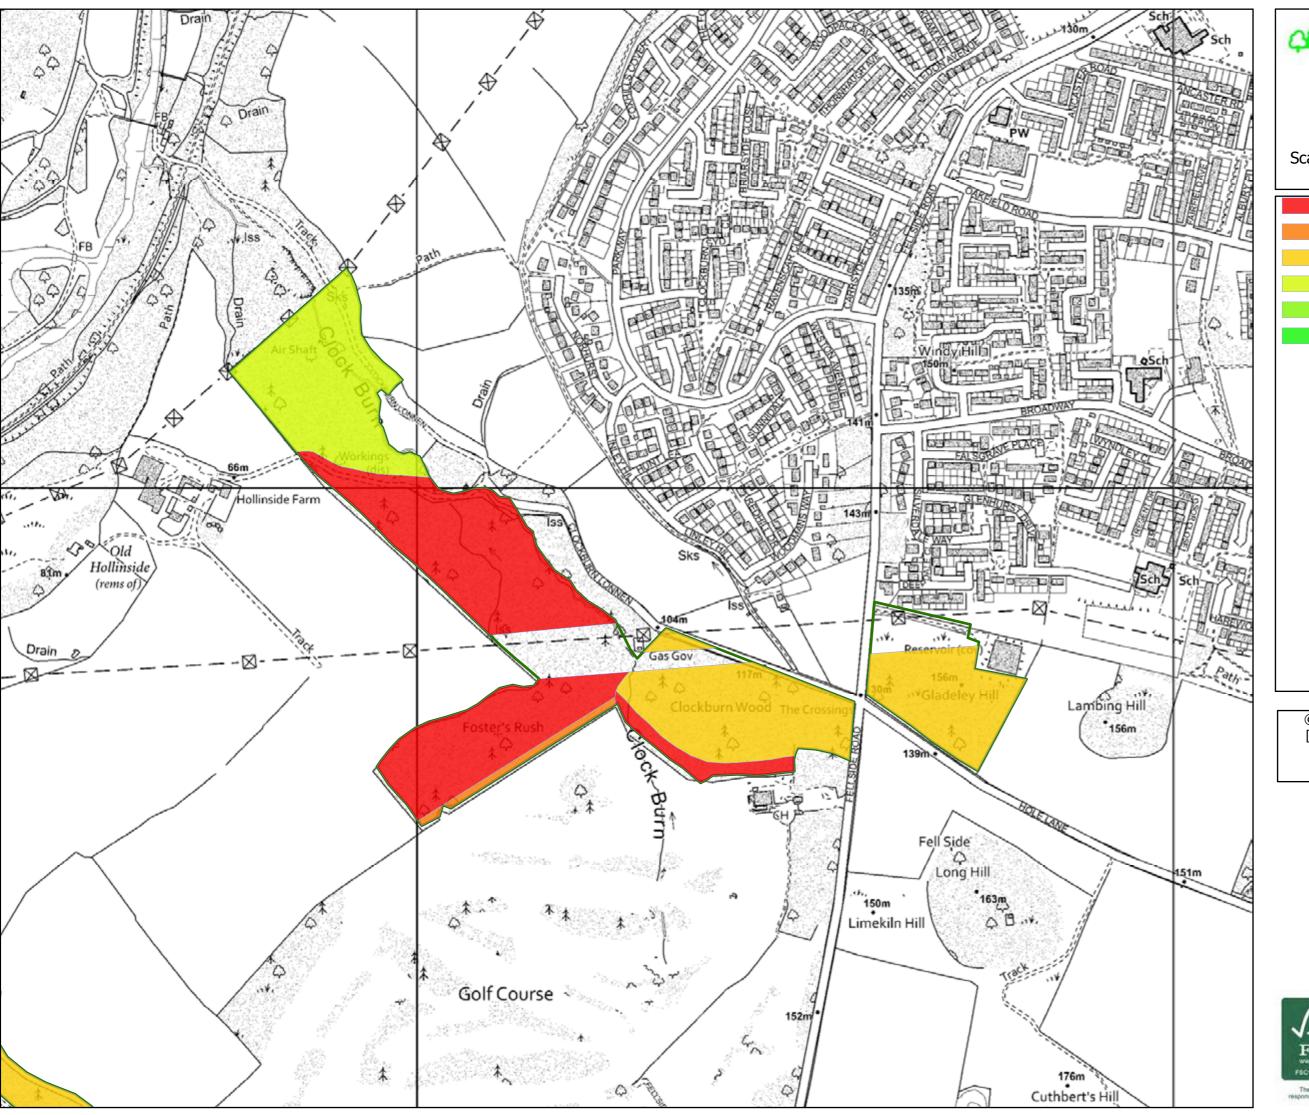

Scale: 1:5,000

© Crown copyright and database right [2020] Ordnance Survey [100021242] © Getmapping Plc and Bluesky International 2018

Forestry England Clockburn Wind Hazard Class

Scale: 1:5,000

© Crown copyright and database right [2020] Ordnance Survey [100021242] © Getmapping Plc and Bluesky International 2018