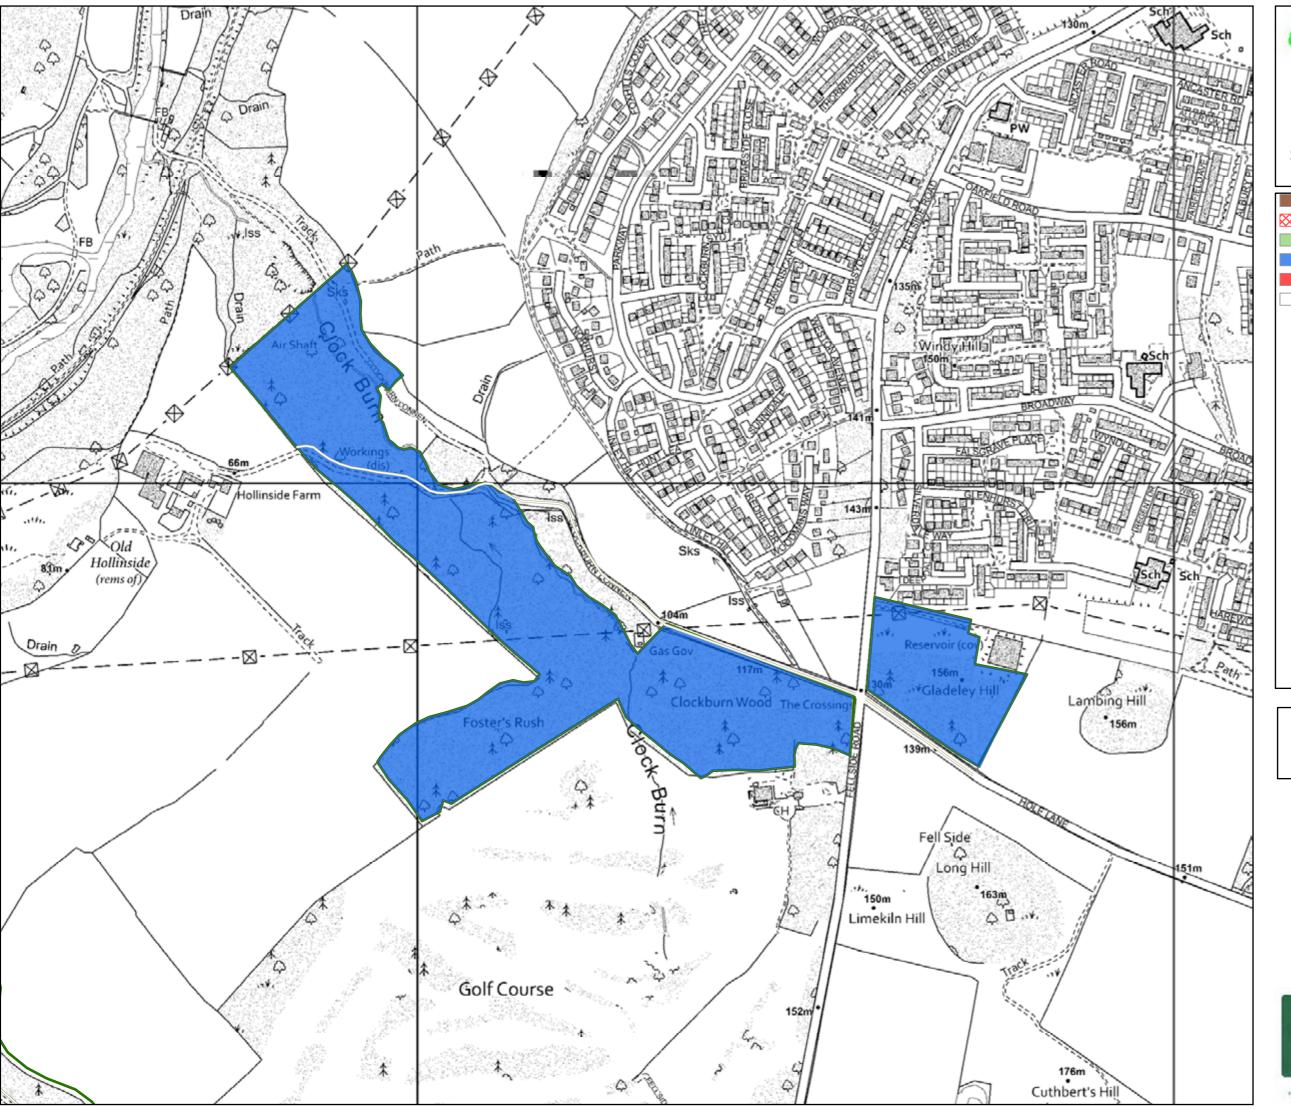

Forestry England forests and woodlands

PEFC

Scale: 1:5,000

© Crown copyright and database right [2020] Ordnance Survey [100021242] © Getmapping Plc and Bluesky International 2018