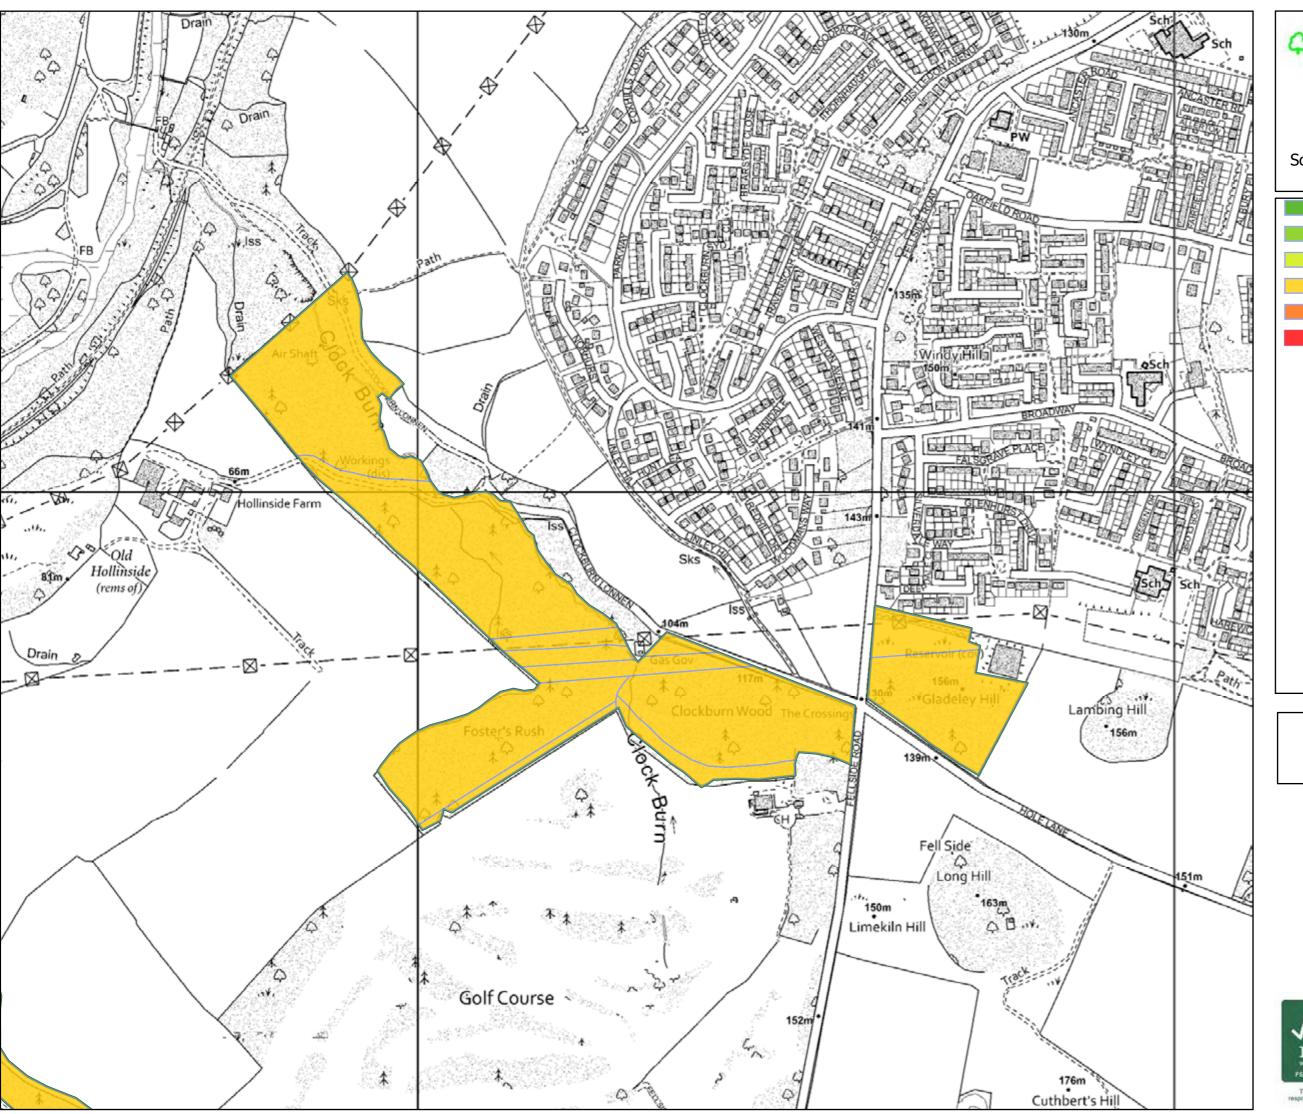

## Clockburn Landscape and Topography

Scale: 1:5,000

Contours

Watercourses

© Crown copyright and database right [2020] Ordnance Survey [100021242] © Getmapping Plc and Bluesky International 2018

Clockburn Planting Year