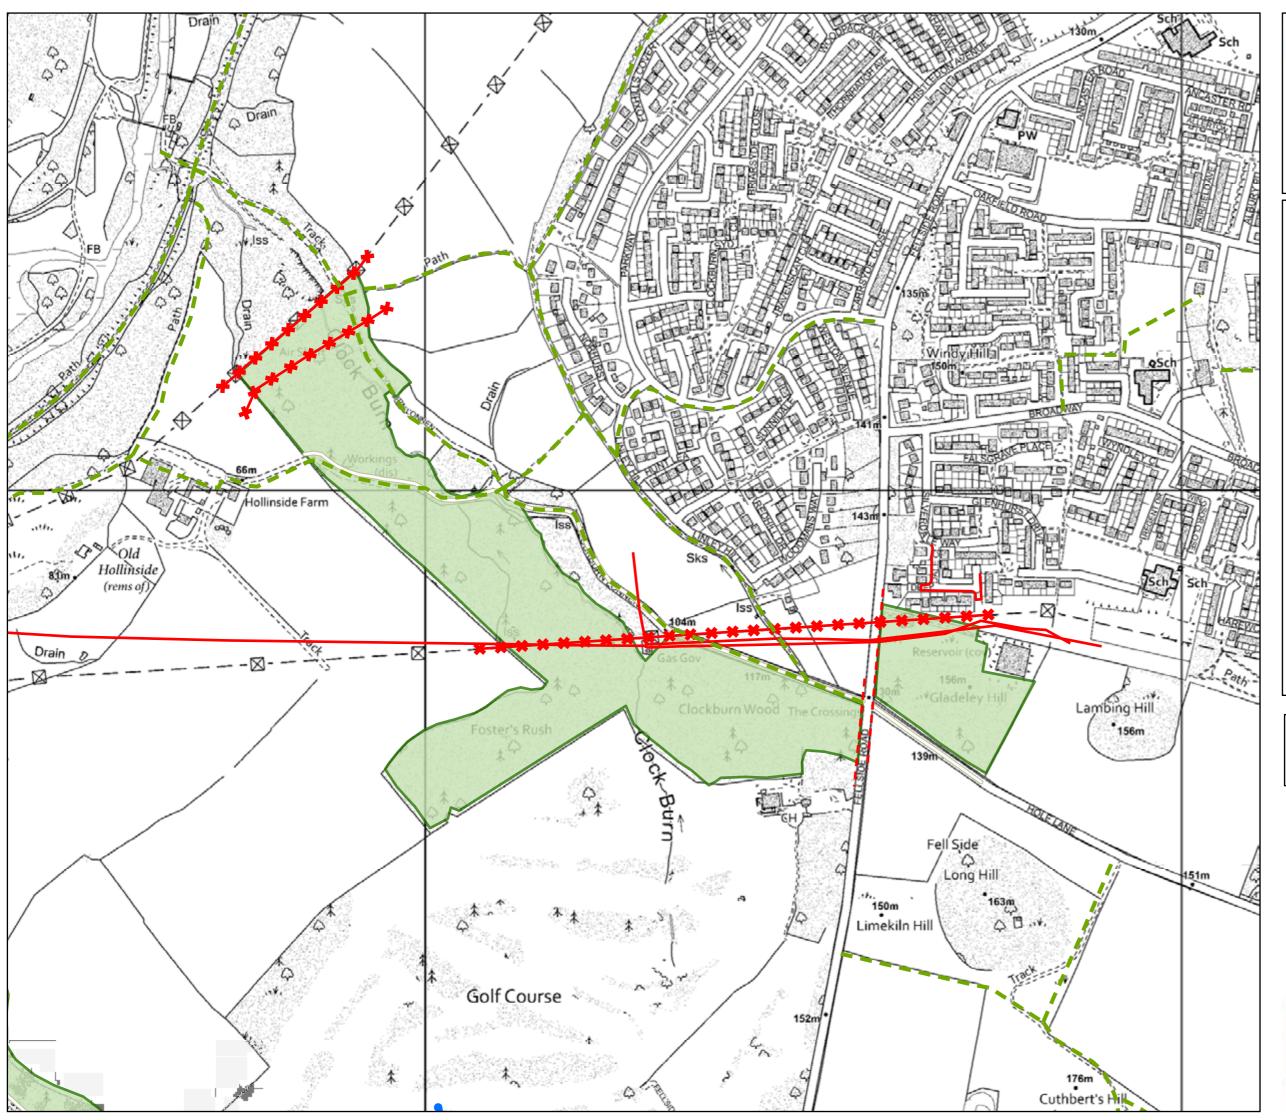

## Clockburn Recreation and Services

Scale: 1:5,000

- Public Right of Way
- ♦ ♦ Water Pipelines
- FC Trail
- Gas Pipeline
- **★** Overhead powerline
- -- Underground powerline

© Crown copyright and database right [2020] Ordnance Survey [100021242] © Getmapping Plc and Bluesky International 2018