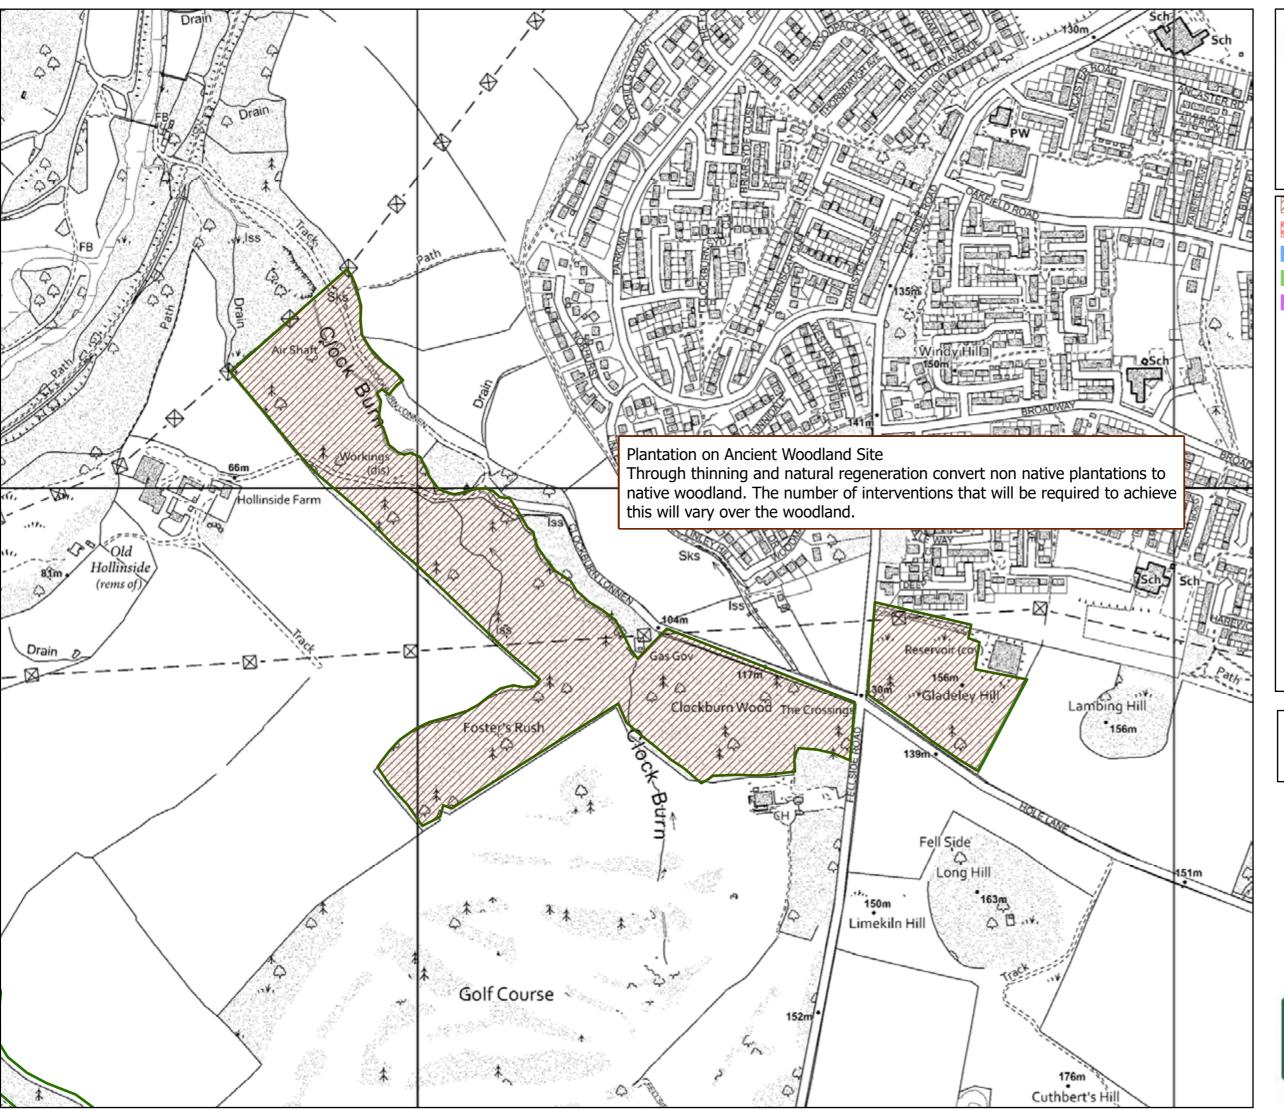

## Clockburn Design Concept

Scale: 1:5,000

Plantation on Ancient Woodland site

PAW's coupe fell

Ancient Semi Natural Woodland

Retain some large conifers

Site of Special Scientific Interest

© Crown copyright and database right [2020] Ordnance Survey [100021242] © Getmapping Plc and Bluesky International 2018