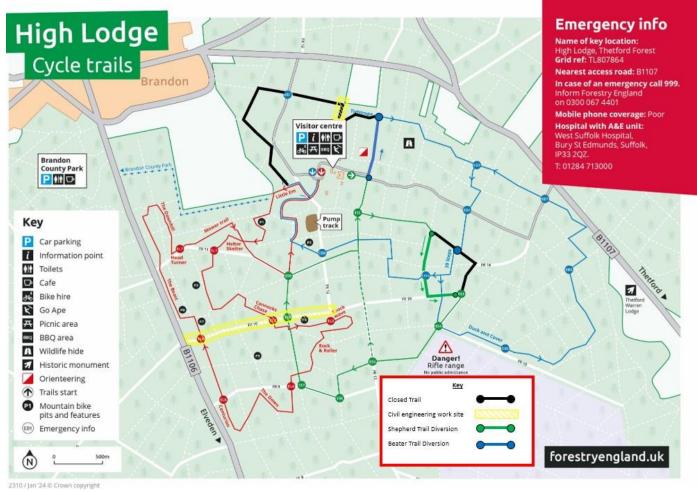

## Lime Burner Trail – 06/05/2025 OPEN

• Civil engineering work on FR10, please take care when crossing and follow all signs and instructions on the trail.

## Beater Trail – 06/05/2025 DIVERSION

• Start of the Beater Trail closed due to civil engineering work on FR12a. Please follow the start of the Shepherd Trail to find the Beater Trail diverted Start

## Shepherd Trail – 06/05/2025 DIVERSION

- Diversion to trail awaiting repairs following harvesting work. Please follow all signs and instructions on the trail.
- Civil engineering work on FR10, please take care when crossing and follow all signs and instructions on the trail.

Pump Track – 06/05/2025 OPEN

Pedal & Play - 06/05/2025 OPEN