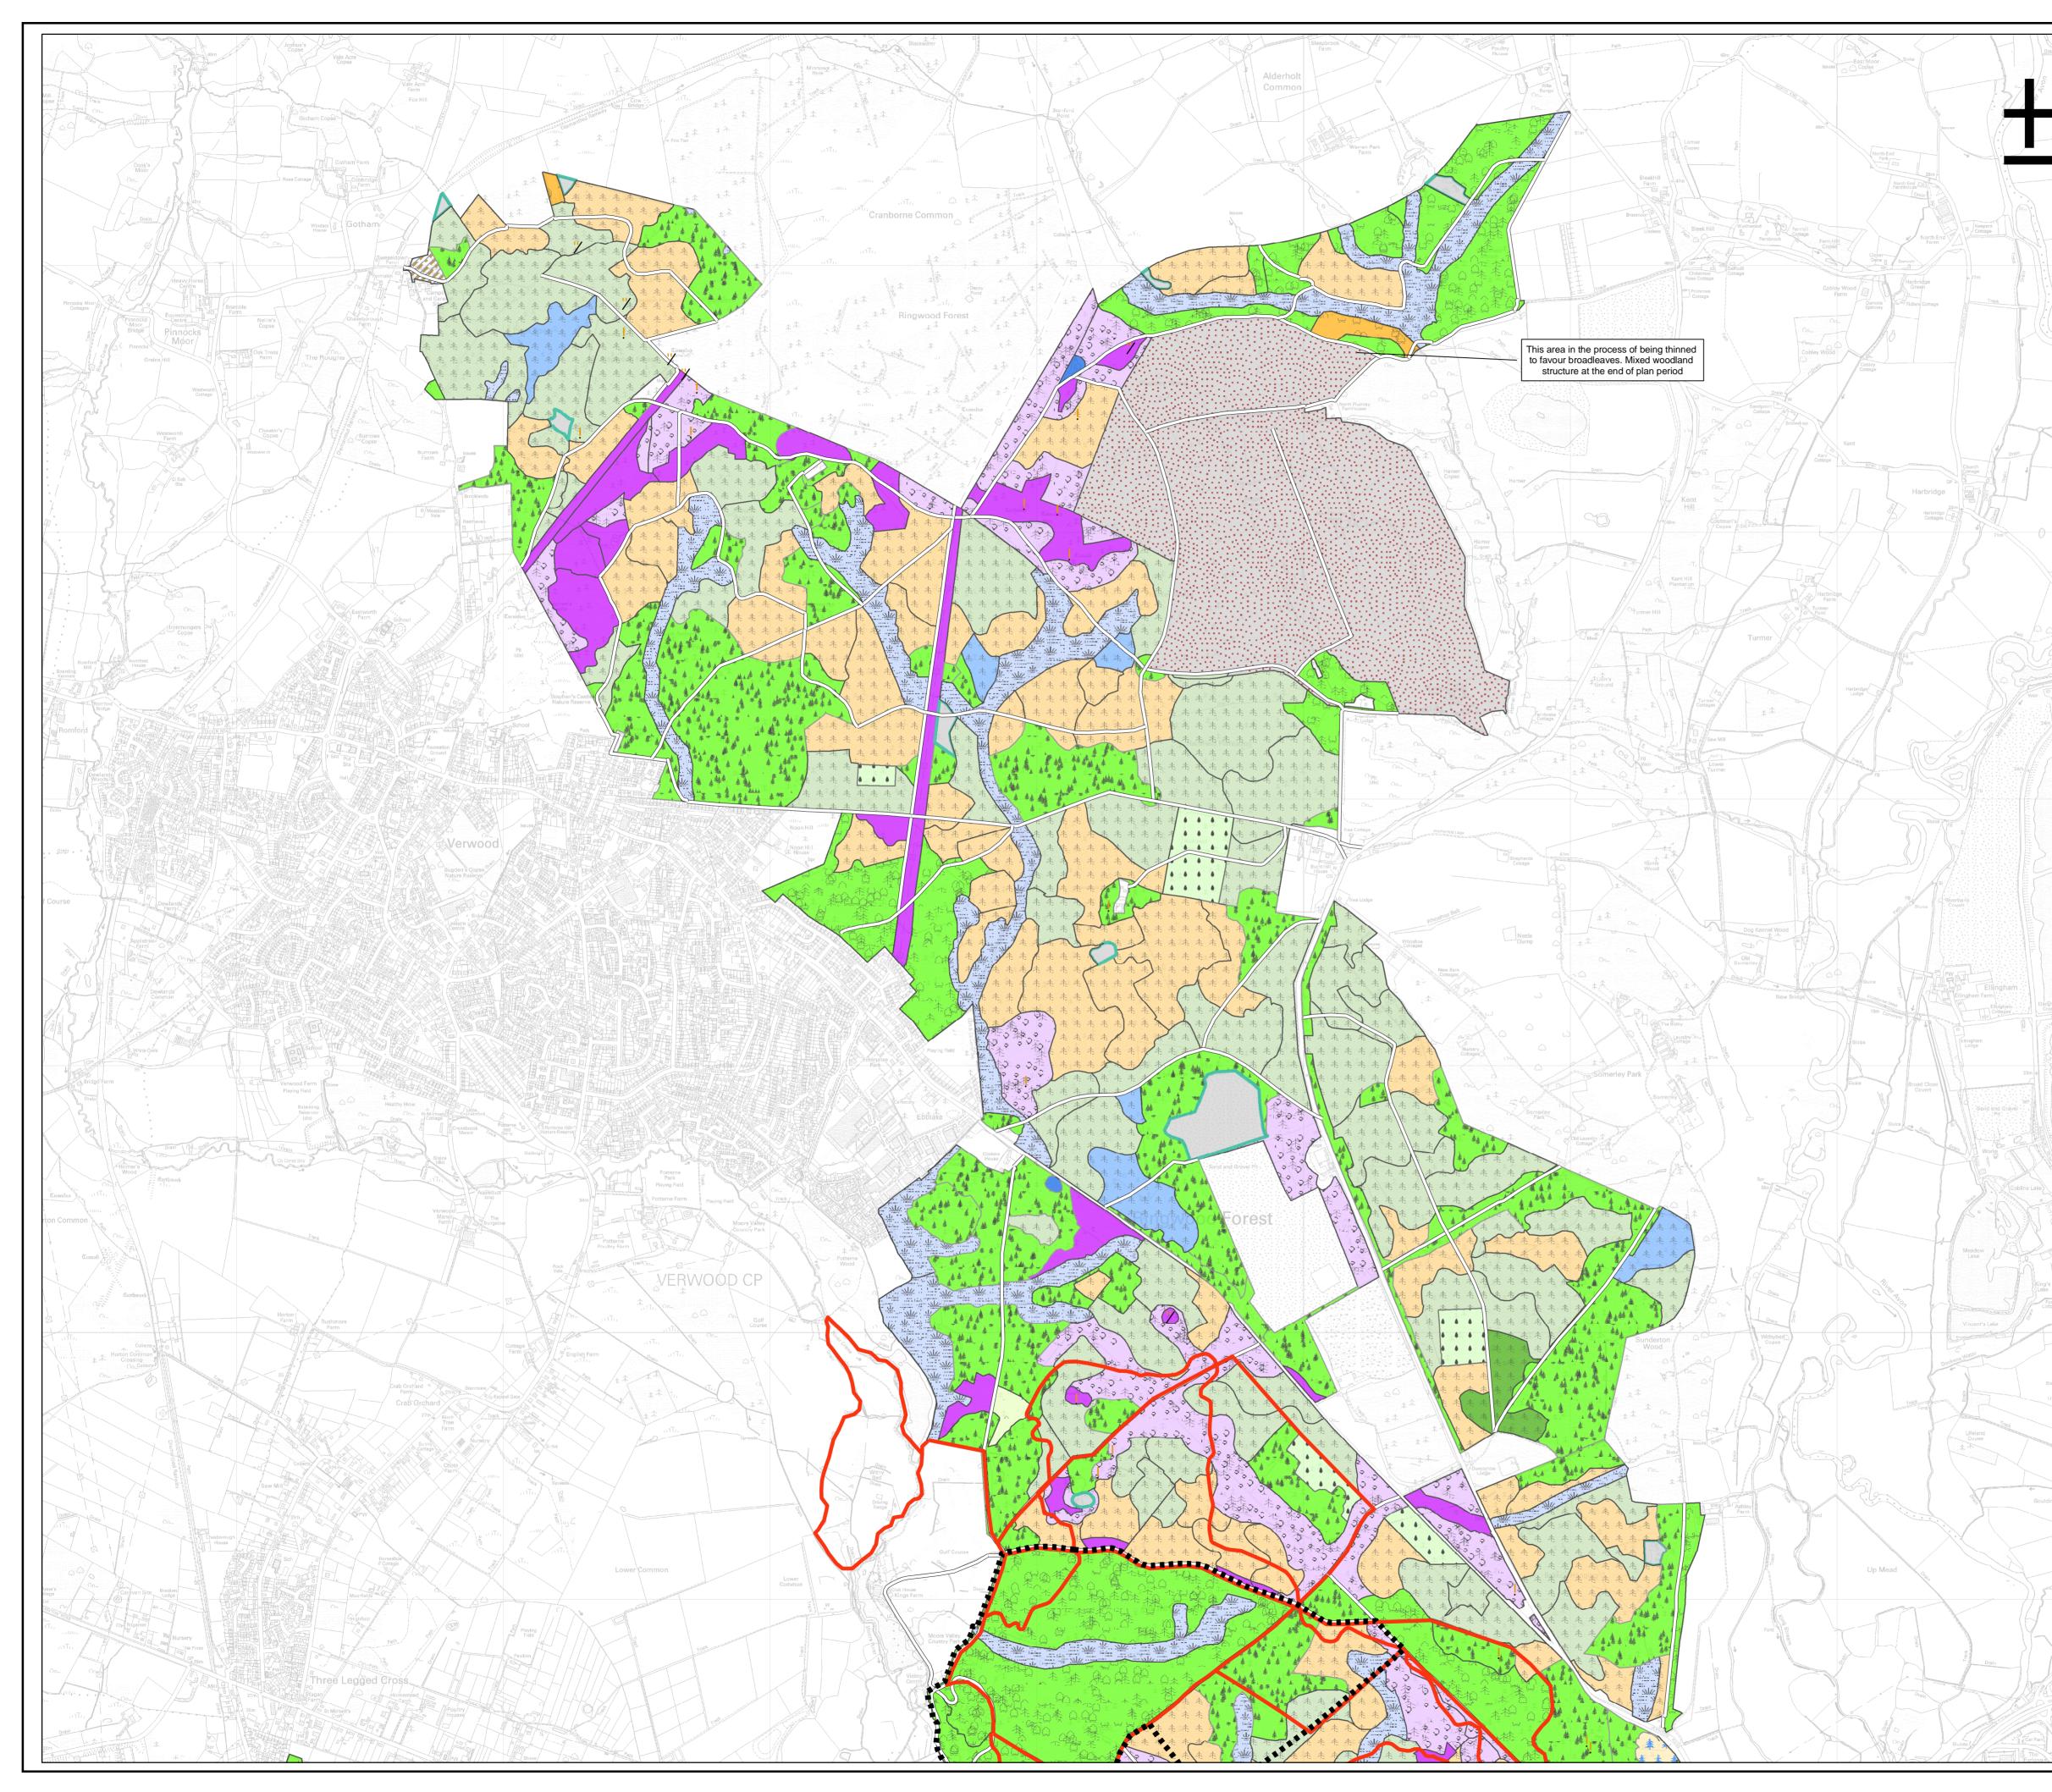

|            | w Forest Distri<br>W 201                                        | ict                     | 6                             |
|------------|-----------------------------------------------------------------|-------------------------|-------------------------------|
|            |                                                                 | Fo                      | prestry Commission<br>England |
| κc         | stocking Pl                                                     | an                      | Englana                       |
| Rin        | gwood North and                                                 | Somerley                |                               |
| Indica     | tive of the structure of the v                                  | voodlands at the en     | d of the plan period          |
| Lege       |                                                                 | ·                       |                               |
| ļ          | Scheduled Ancient Monumen<br>approved SAM Plan                  | t (SAM) managed acc     | cording to                    |
| <b>'</b> / | Unscheduled Ancient Monum                                       | ent - protect during fo | rest operations               |
|            | Trails                                                          |                         |                               |
|            | Watchmoor bike park<br>Recreation Zone                          |                         |                               |
|            | Scots Pine                                                      |                         |                               |
|            | Corsican pine                                                   |                         |                               |
|            | Douglas Fir                                                     |                         |                               |
|            | Other conifers                                                  |                         |                               |
|            | Mixed broadleaf                                                 |                         |                               |
| р          | Natural succession                                              |                         |                               |
|            | Natural regeneration of native                                  |                         |                               |
|            | Natural regeneration of broad<br>Natural regeneration of native |                         | h thinning                    |
|            | Natural regeneration of mixed                                   | ·                       |                               |
|            | Coppice                                                         |                         |                               |
| a a a      | Research plot / seed orchard                                    |                         |                               |
| e e ee     | Natural regeneration of conife                                  | r woodland              |                               |
|            | Grassland                                                       |                         |                               |
| · · · · ·  | Single tree selection                                           |                         |                               |
|            | Acid mire<br>Wet woodland                                       |                         |                               |
| کې کا      | Wooded heath                                                    |                         |                               |
|            | Heathland                                                       |                         |                               |
|            | Mires                                                           |                         |                               |
|            | Pond                                                            |                         |                               |
|            | Open                                                            |                         |                               |
|            | Agriculture                                                     |                         |                               |
|            | Mineral site                                                    |                         |                               |
|            |                                                                 |                         |                               |
|            |                                                                 |                         |                               |
|            |                                                                 |                         |                               |
|            |                                                                 |                         |                               |
|            |                                                                 |                         |                               |
|            |                                                                 |                         |                               |
|            |                                                                 |                         |                               |
|            |                                                                 |                         |                               |
|            |                                                                 |                         |                               |
|            |                                                                 |                         |                               |
|            |                                                                 |                         |                               |
|            |                                                                 |                         |                               |
| Appr       | oved by:                                                        |                         |                               |
| _          |                                                                 | 0                       |                               |
| De<br>Da   | puty Surveyor:<br>te:                                           | Conserv<br>Date:        | ator:                         |
| Data       | : 1 May 2009                                                    | Scale:                  | 1:12,000                      |