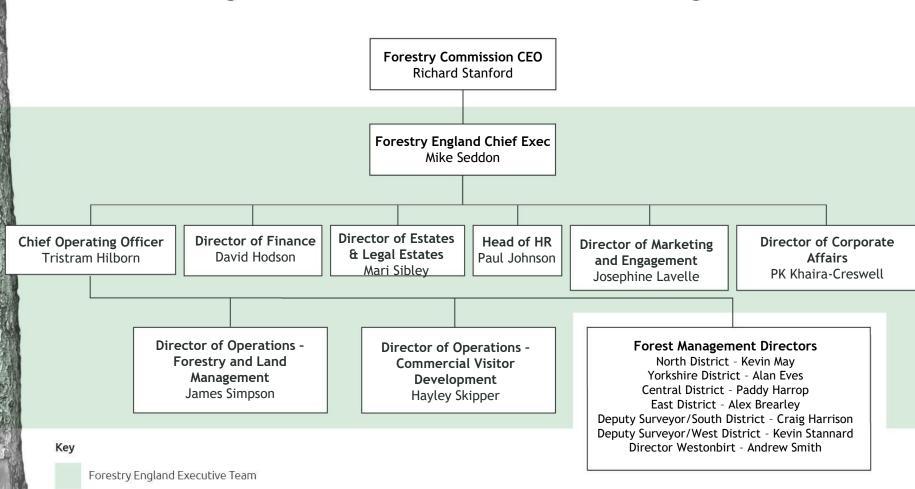

# Forestry England reporting structure – including the Executive Team and Forest District Management