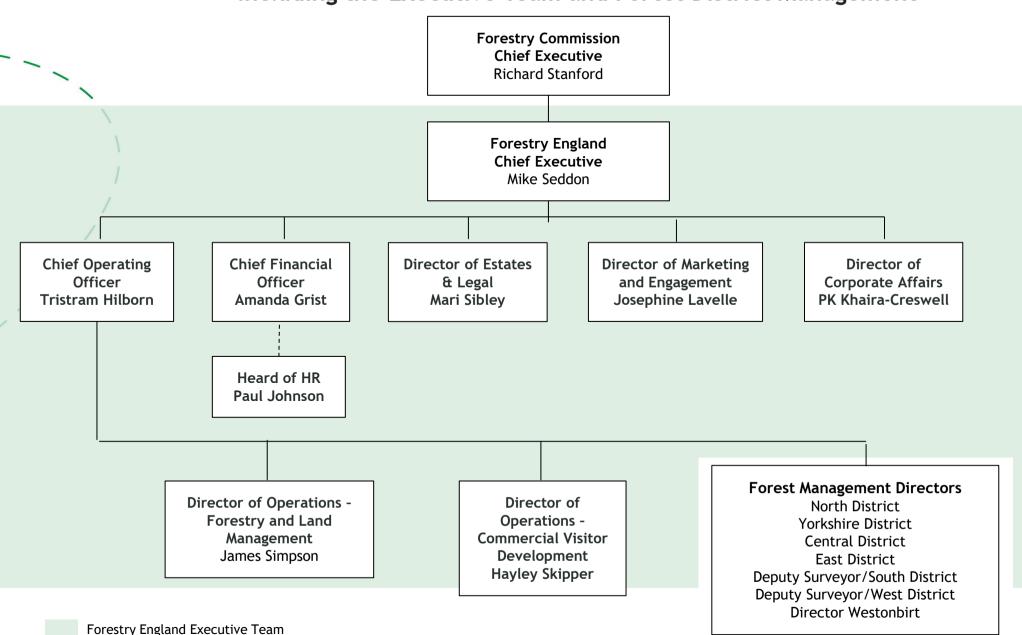

# Forestry England reporting structure - including the Executive Team and Forest District Management