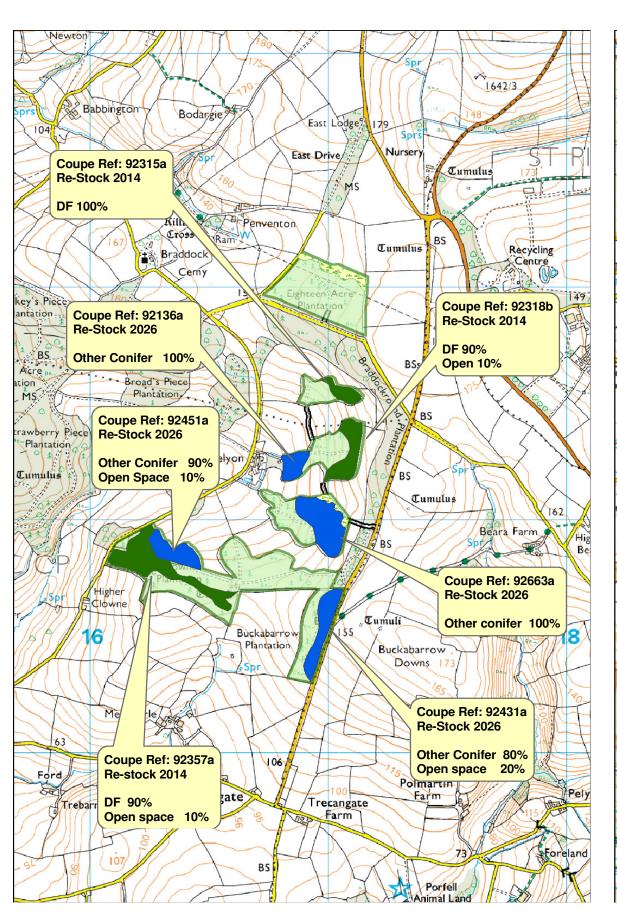

Note: NR stands for Natural Regeneration.



1:15,000







© Crown copyright and database right [2011] Ordnance Survey [100021242]



## **Appendix 1: Forest Design Plan Consultation Record -**

|                     | Consultee                                            | Date<br>Contacted | Date<br>Response<br>Received | Issues Raised                                                                       | Forest District Response to Issues                                                           |
|---------------------|------------------------------------------------------|-------------------|------------------------------|-------------------------------------------------------------------------------------|-----------------------------------------------------------------------