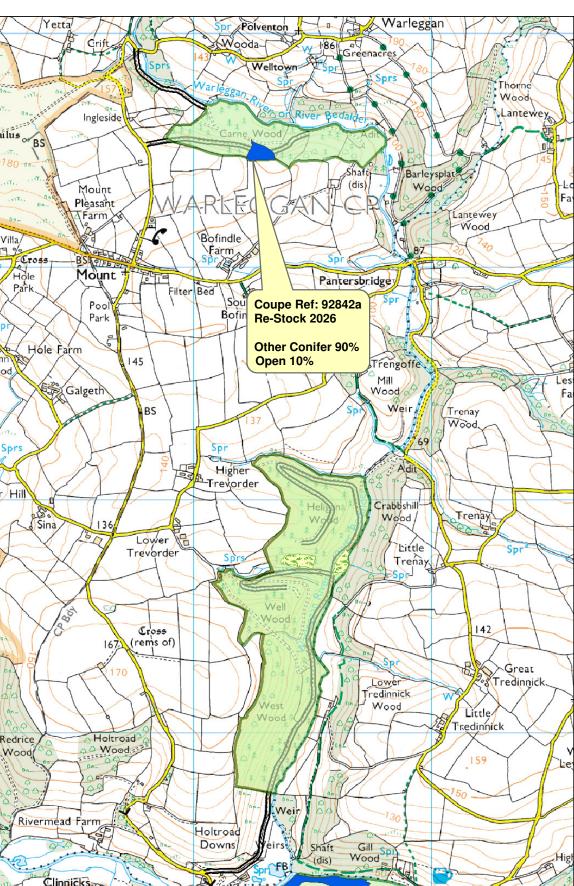

Note: NR stands for Natural Regeneration.



1:15,000







© Crown copyright and database right [2011] Ordnance Survey [100021242]



## **Appendix 1: Forest Design Plan Consultation Record -**

|                     | Consultee                                            | Date<br>Contacted | Date<br>Response<br>Received | Issues Raised                                                                       | Forest District Response to Issues                                                           |
|---------------------|------------------------------------------------------|-------------------|------------------------------|-------------------------------------------------------------------------------------|-------------------------------------------------------------------------