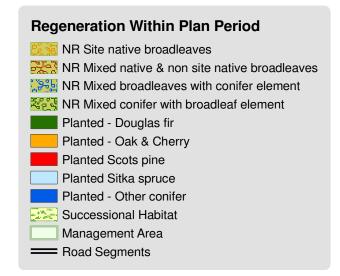

Note: NR stands for Natural Regeneration.

1:15,000

© Crown copyright and database right [2011] Ordnance Survey [100021242]