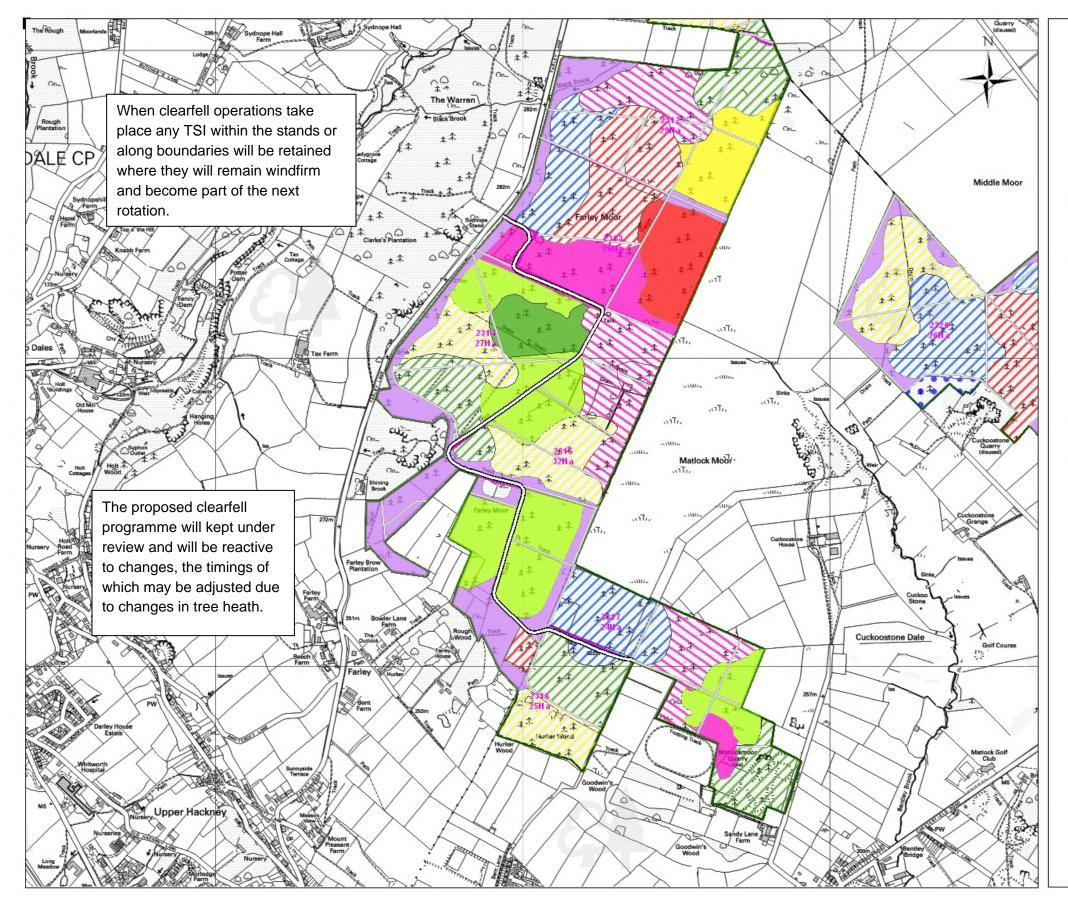

## Felling Period

| Open Ground                                                                                                  |
|--------------------------------------------------------------------------------------------------------------|
| 2013- 2016                                                                                                   |
| 2017 - 2021                                                                                                  |
| 2022 - 2026                                                                                                  |
| 2027 - 2031                                                                                                  |
| 2032 - 2036                                                                                                  |
| 2037 - 2041                                                                                                  |
| 2042 - 2046                                                                                                  |
| 2047 - 2051                                                                                                  |
| 2052 - 2056                                                                                                  |
| 2057 - 2061                                                                                                  |
| 2062 - 2099                                                                                                  |
| Continuous Cover System                                                                                      |
| Biological and Natural Reserves                                                                              |
| —— Roads & Rides                                                                                             |
| Management Area                                                                                              |
|                                                                                                              |
| <image/> <section-header><section-header><section-header></section-header></section-header></section-header> |
|                                                                                                              |