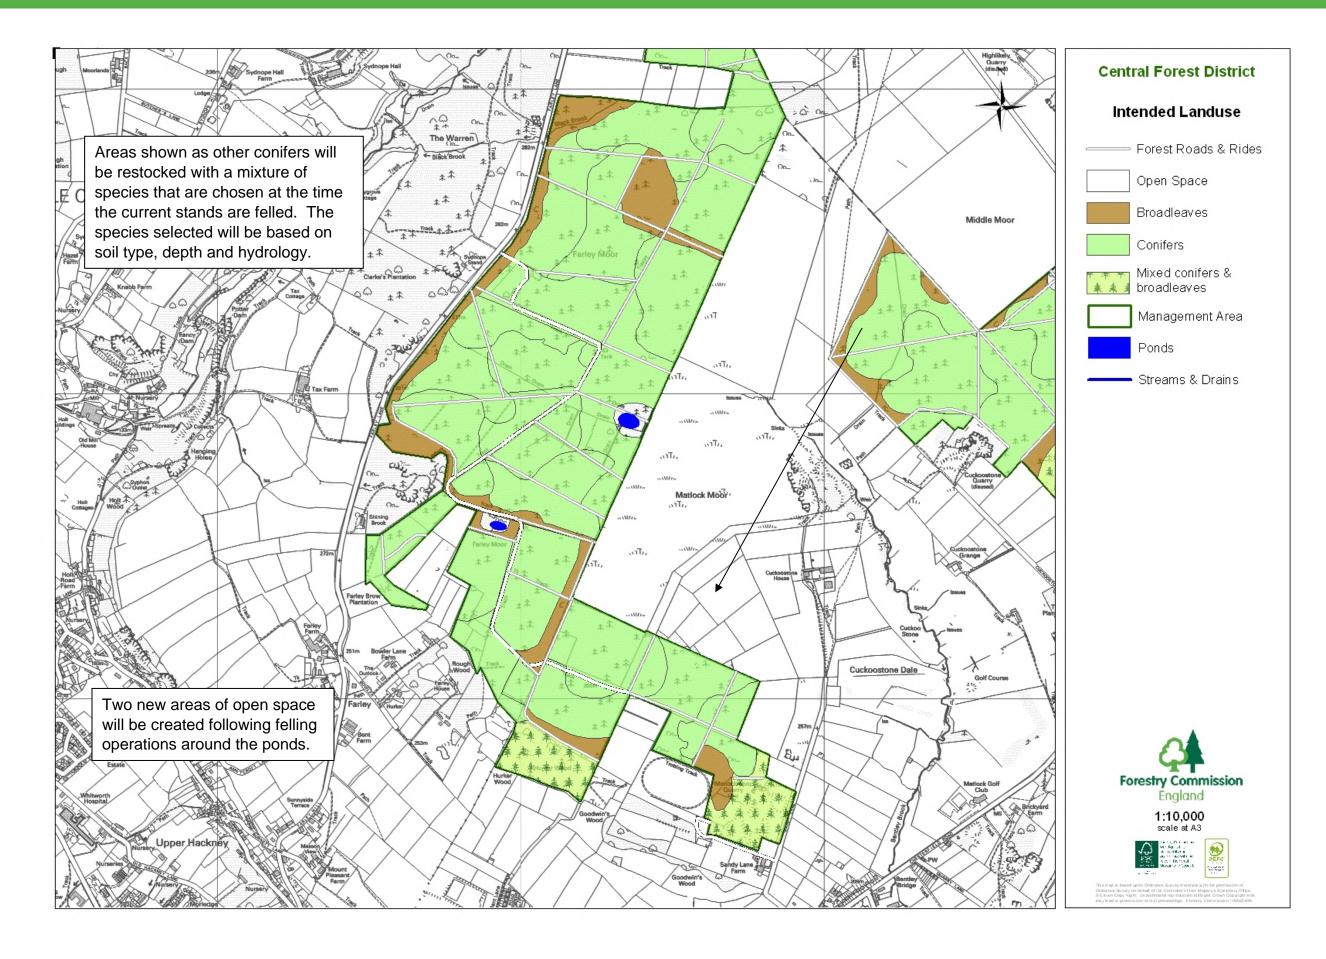

## Felling Period

| Open Ground                                                                                                  |
|--------------------------------------------------------------------------------------------------------------|
| 2013- 2016                                                                                                   |
| 2017 - 2021                                                                                                  |
| 2022 - 2026                                                                                                  |
| 2027 - 2031                                                                                                  |
| 2032 - 2036                                                                                                  |
| 2037 - 2041                                                                                                  |
| 2042 - 2046                                                                                                  |
| 2047 - 2051                                                                                                  |
| 2052 - 2056                                                                                                  |
| 2057 - 2061                                                                                                  |
| 2062 - 2099                                                                                                  |
| Continuous Cover System                                                                                      |
| Biological and Natural Reserves                                                                              |
| —— Roads & Rides                                                                                             |
| Management Area                                                                                              |
|                                                                                                              |
| <image/> <section-header><section-header><section-header></section-header></section-header></section-header> |
|                                                                                                              |