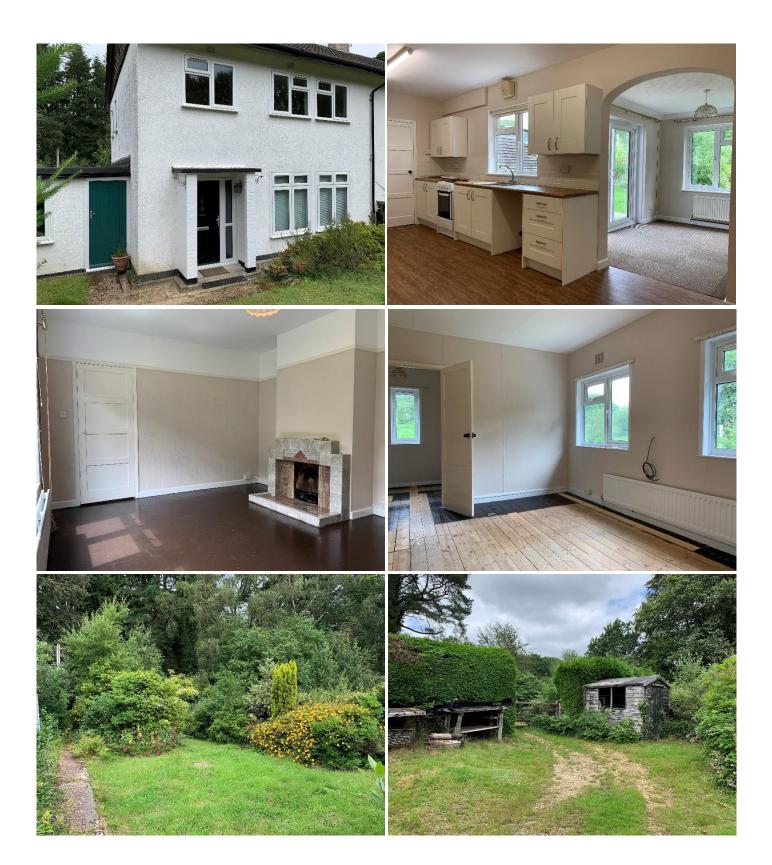

## FORESTRY ENGLAND PROPERTY AVAILABLE TO RENT £514.00 PER CALENDAR MONTH

A 3 bedroom semi-detached house with garden and outbuildings located on the edge of Great Linford Inclosure.

The property comprises:

| Ground Floor | Kitchen ~ Dining Room ~ Reception Room ~ Workshop ~<br>Utility ~ WC |
|--------------|---------------------------------------------------------------------|
| First Floor  | Master Bedroom ~ Two further bedrooms ~ Family Bathroom             |
| Outside      | Three small garden sheds/outbuildings ~ Greenhouse ~<br>Garden      |