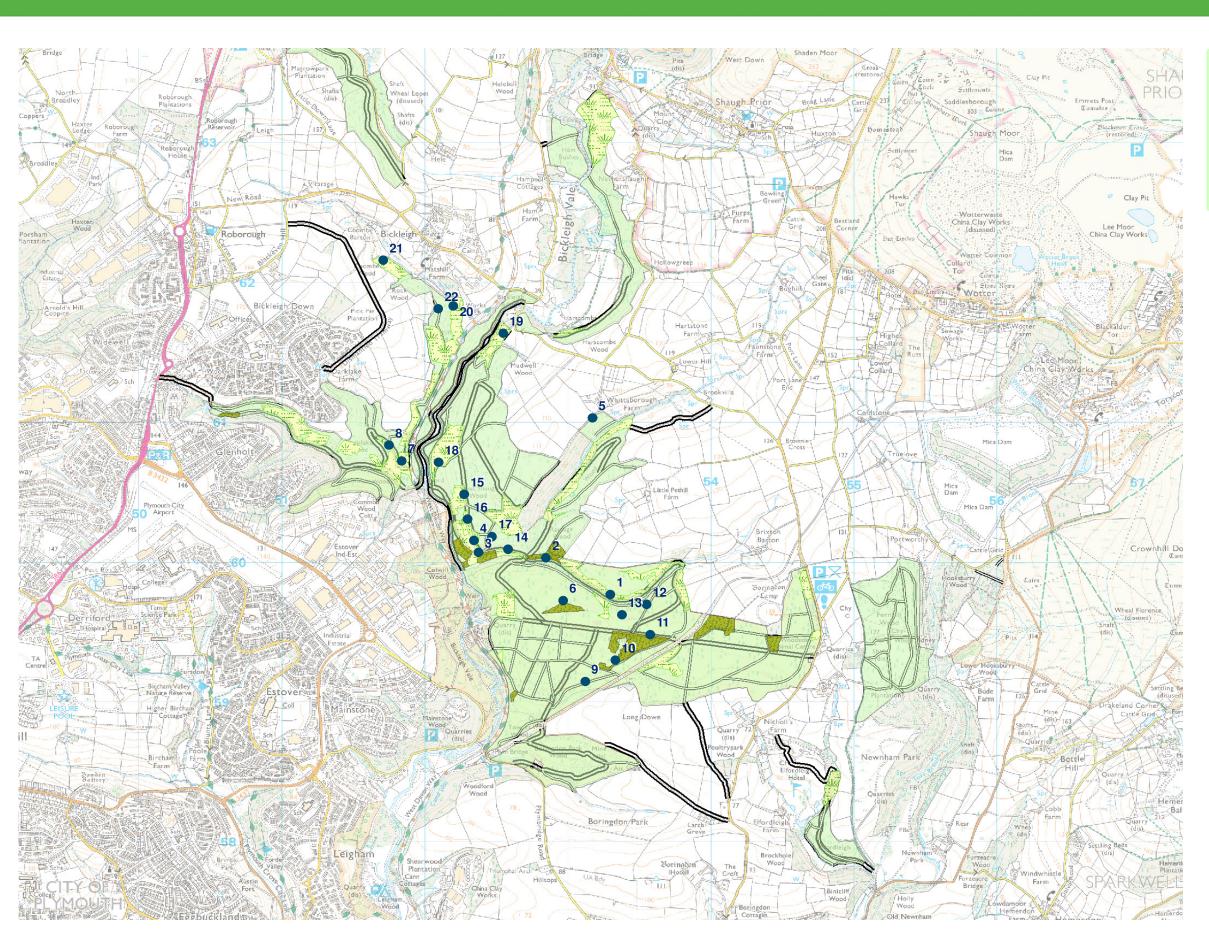

Areas of successional habitat and Natural Regeneration in plan period showing fixed video / photographic monitoring points.

Plot location and reference No.

© Crown copyright and database right [2011] Ordnance Survey [100021242]