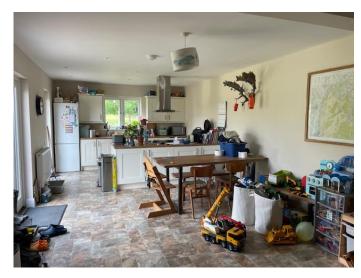

### The property comprises:

**Ground Floor** Hallway ~ Living Room ~ Kitchen ~ Bathroom ~ Two Double

Bedrooms ~ One Single Bedroom

Outside Large garden to rear of property, outbuilding and stable block.