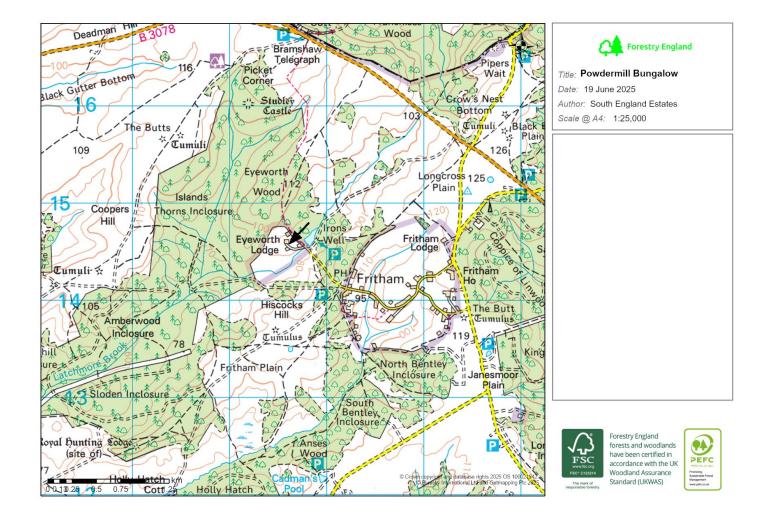

#### Location

The approximate location of the property is indicated using the black arrow. What 3 Words/W3W location: heartless.clotting.trains