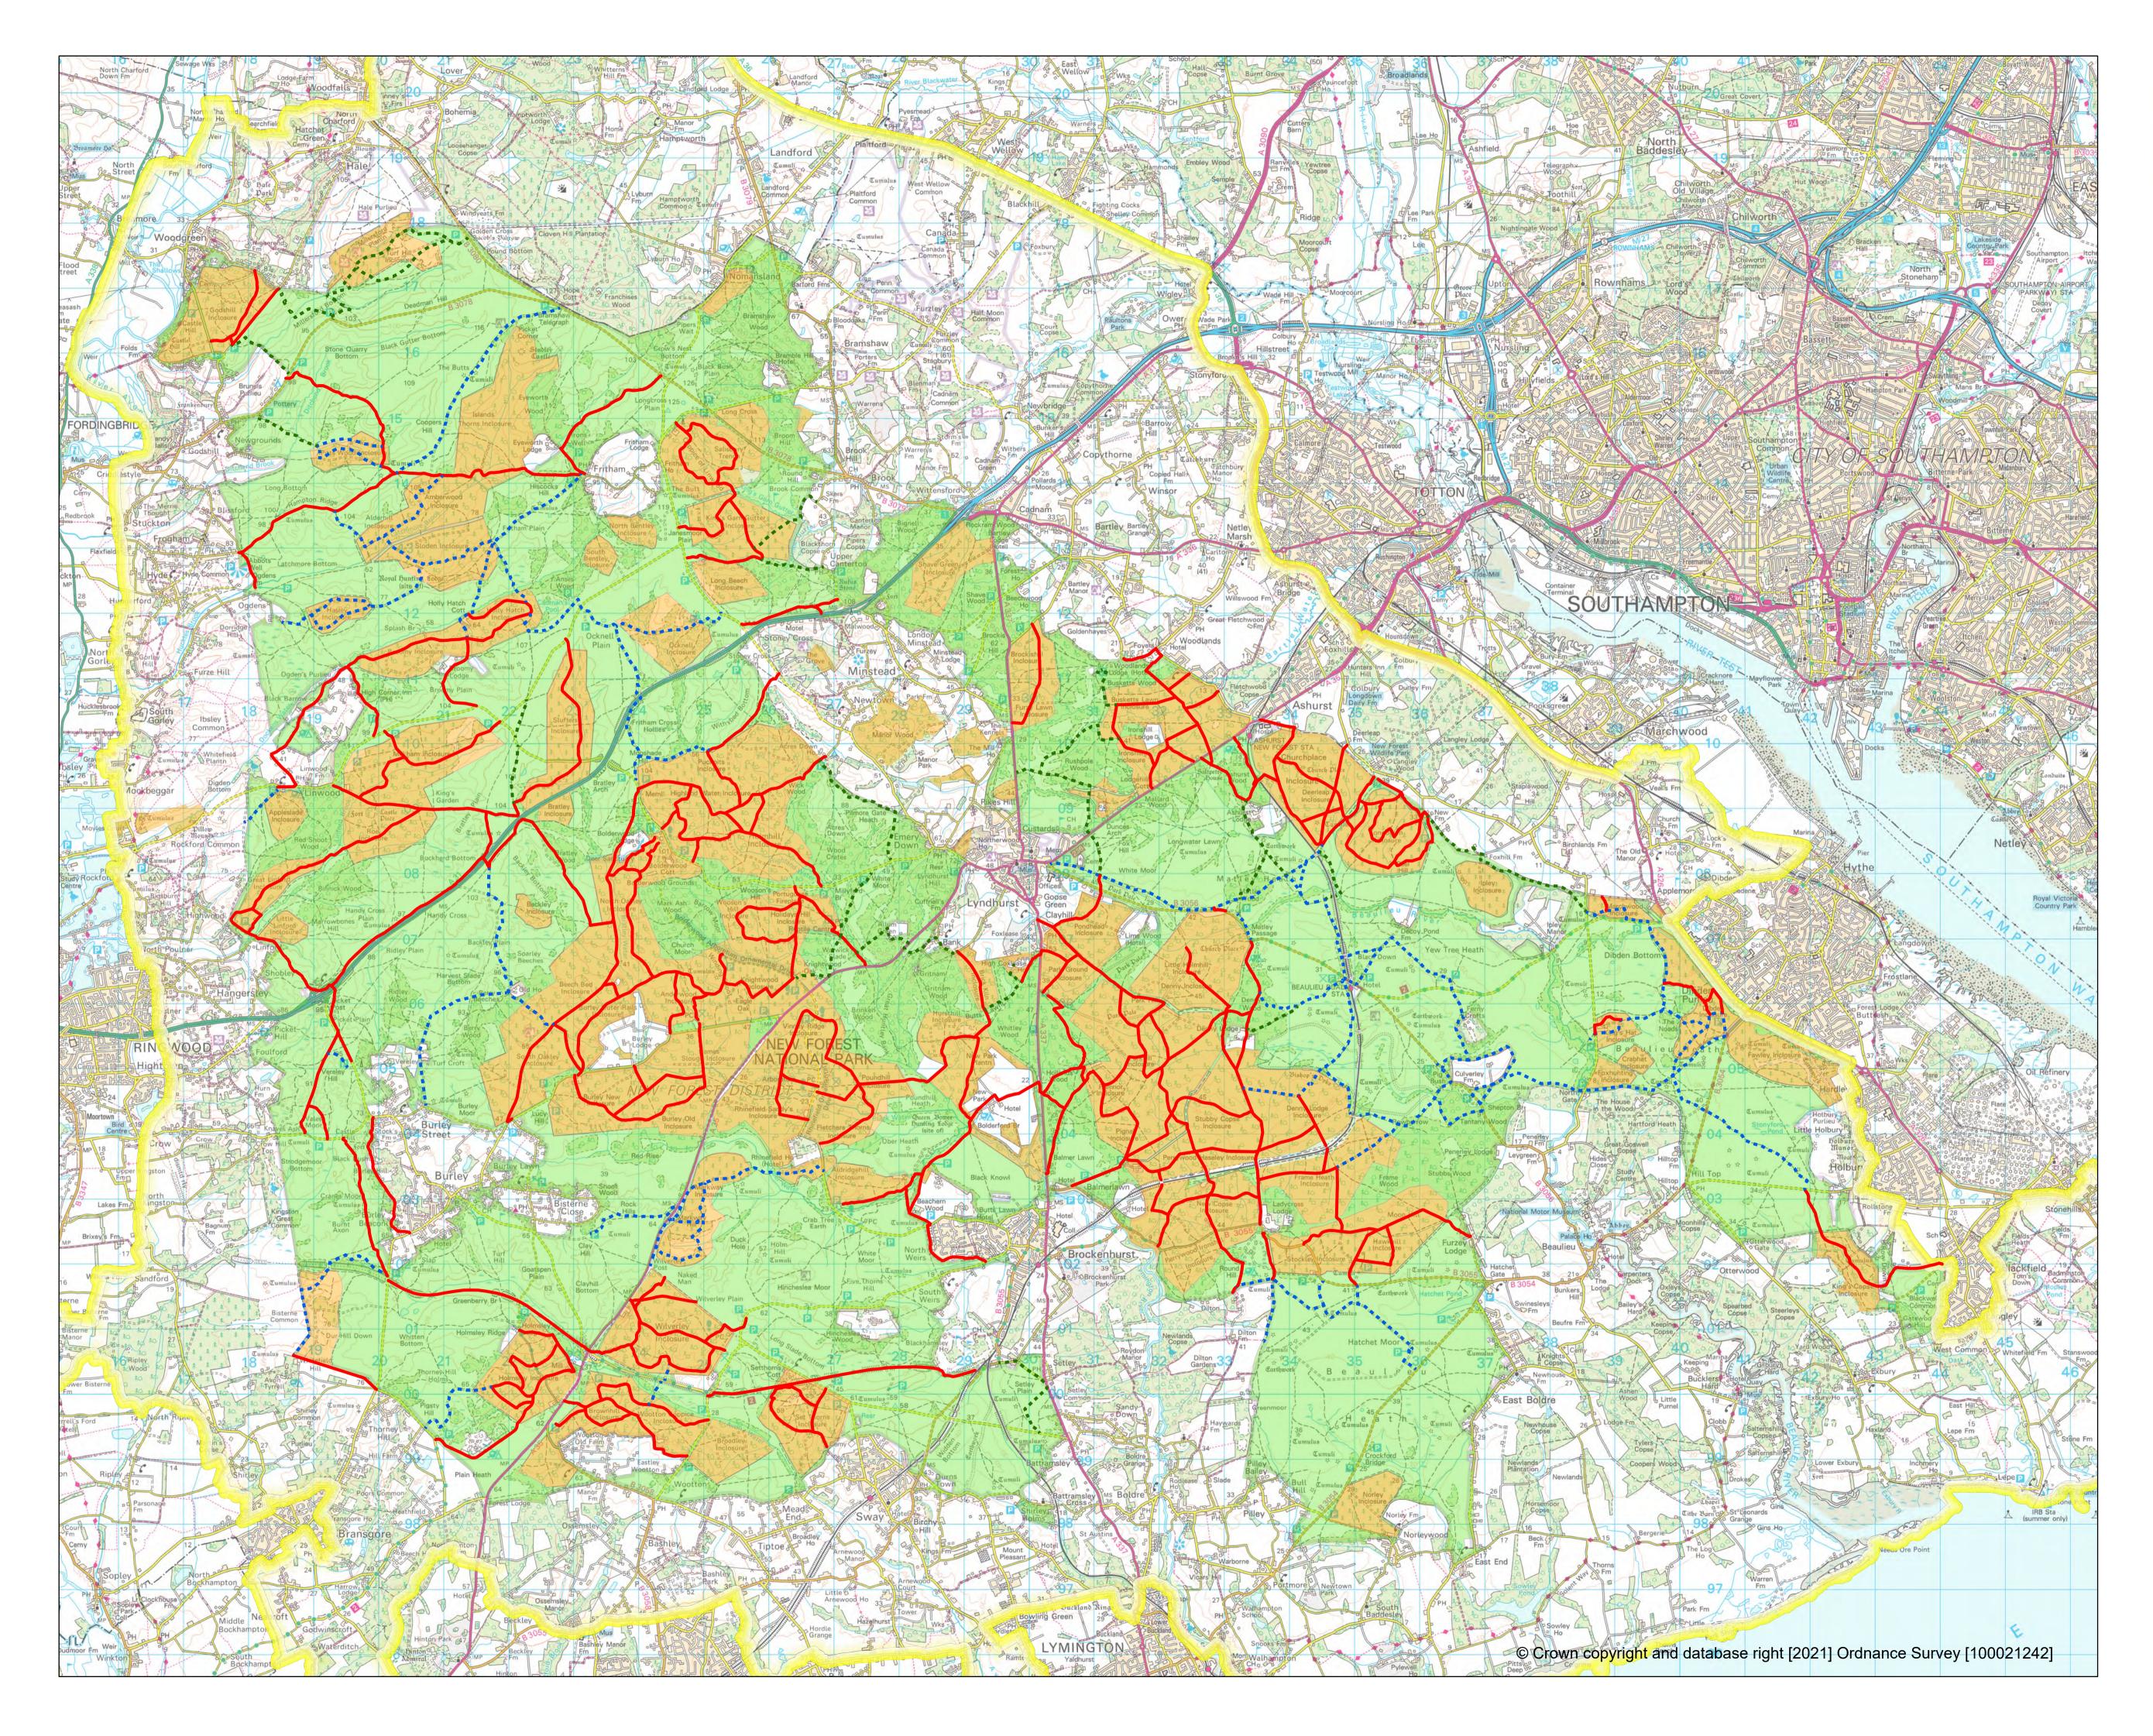

## Robust Tracks

| Suitability |                                                                          |
|-------------|--------------------------------------------------------------------------|
|             | Suitable for any groups                                                  |
| ••••        | Fine outside of ground-nesting bird breeding season                      |
|             | Fine for small groups outside of ground-<br>nesting bird breeding season |
|             | New Forest National Park                                                 |
|             | National Forest Estate                                                   |
|             | New Forest Inclosures                                                    |