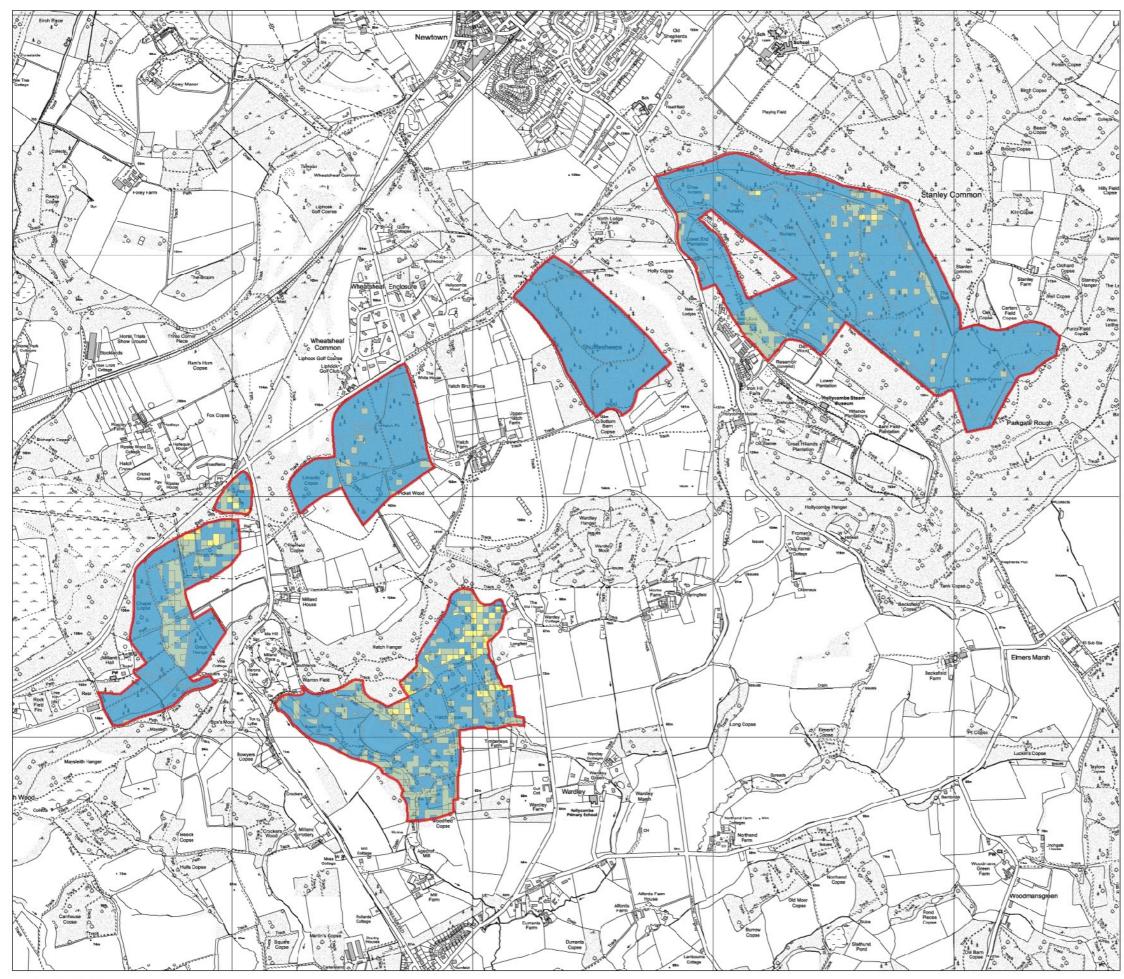

Produced by the Planning Team Date: 16/11/2015

Shows the number of species with the canopy (including open space),

Management Area

© Crown copyright and database right [2015] All rights reserved. Ordnance Survey Licence number [100021242]