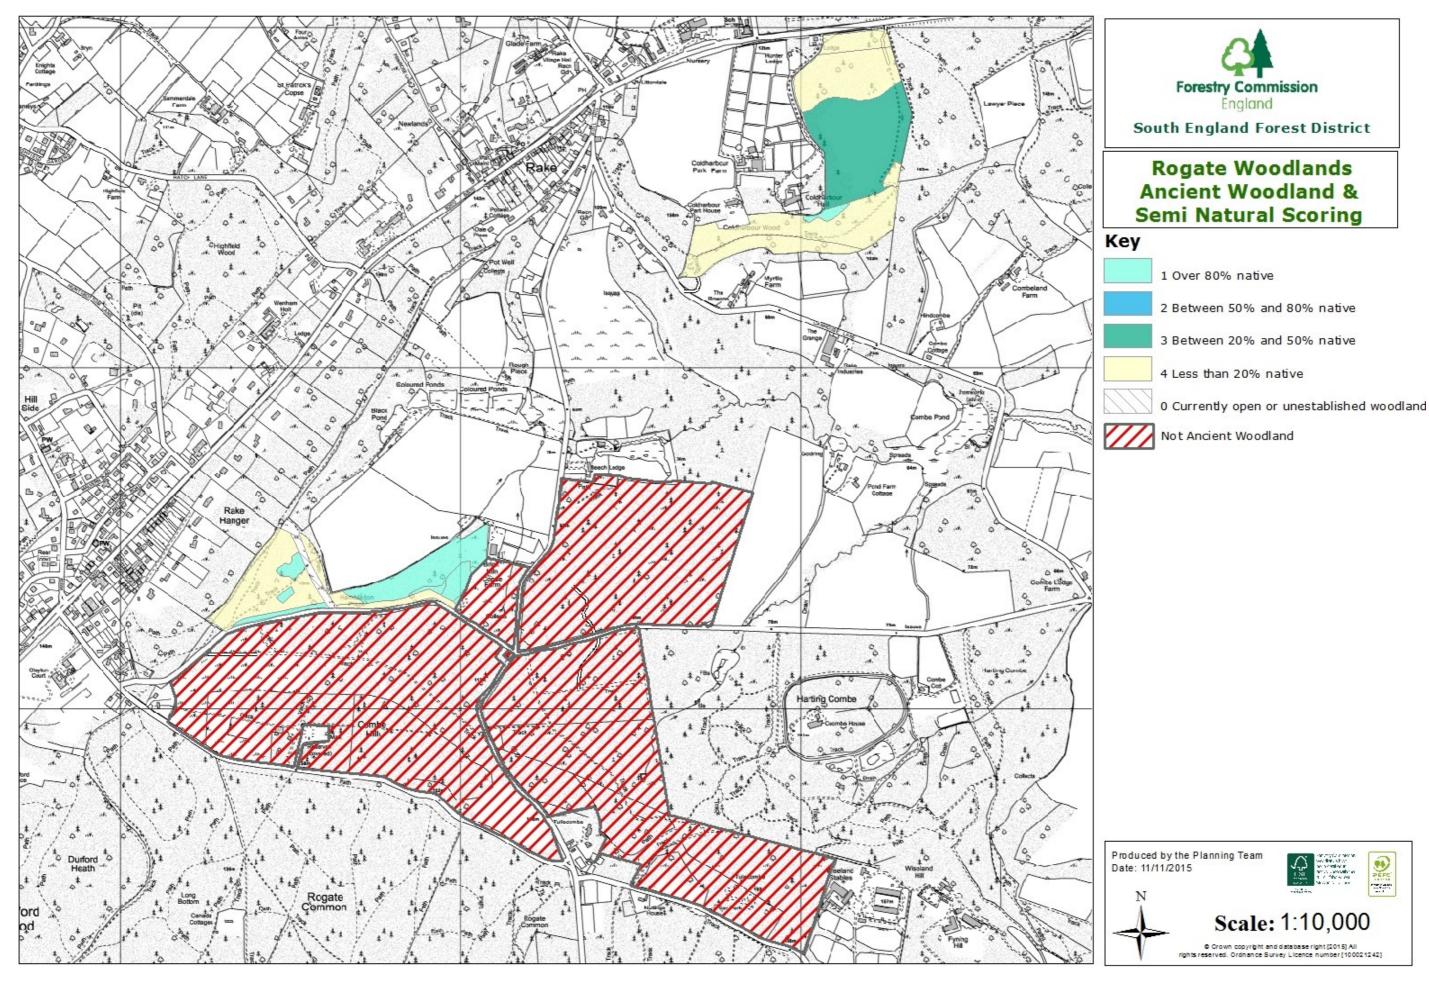

# Rogate Woodlands Location

Coldharbour Combe Hill Great Hanger Hatch Copse Hatch Firs Ironhill Shufflesheeps

© Crown copyright and database right [2015] All rights reserved. Ordinance Survey Licence number [100021242]

Produced by the Planning Team Date: 16/11/2015

Shows the number of species with the canopy (including open space),

Management Area

© Crown copyright and database right [2015] All rights reserved. Ordnance Survey Licence number [100021242]