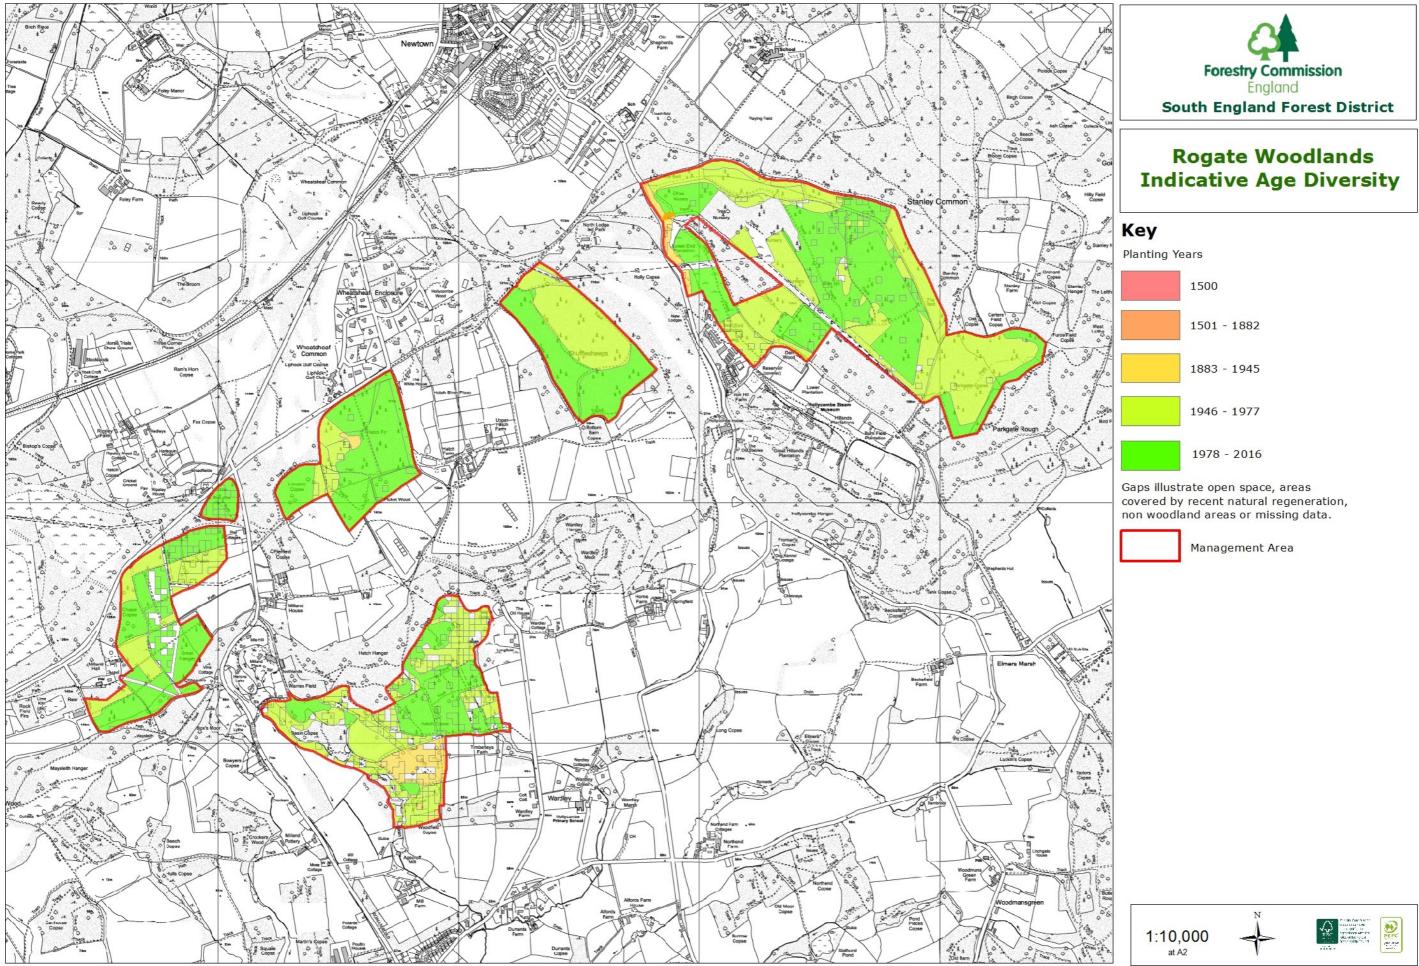

Produced by the Planning Team Date: 16/11/2015

Shows the number of species with the canopy (including open space),

Management Area

© Crown copyright and database right [2015] All rights reserved. Ordnance Survey Licence number [100021242]