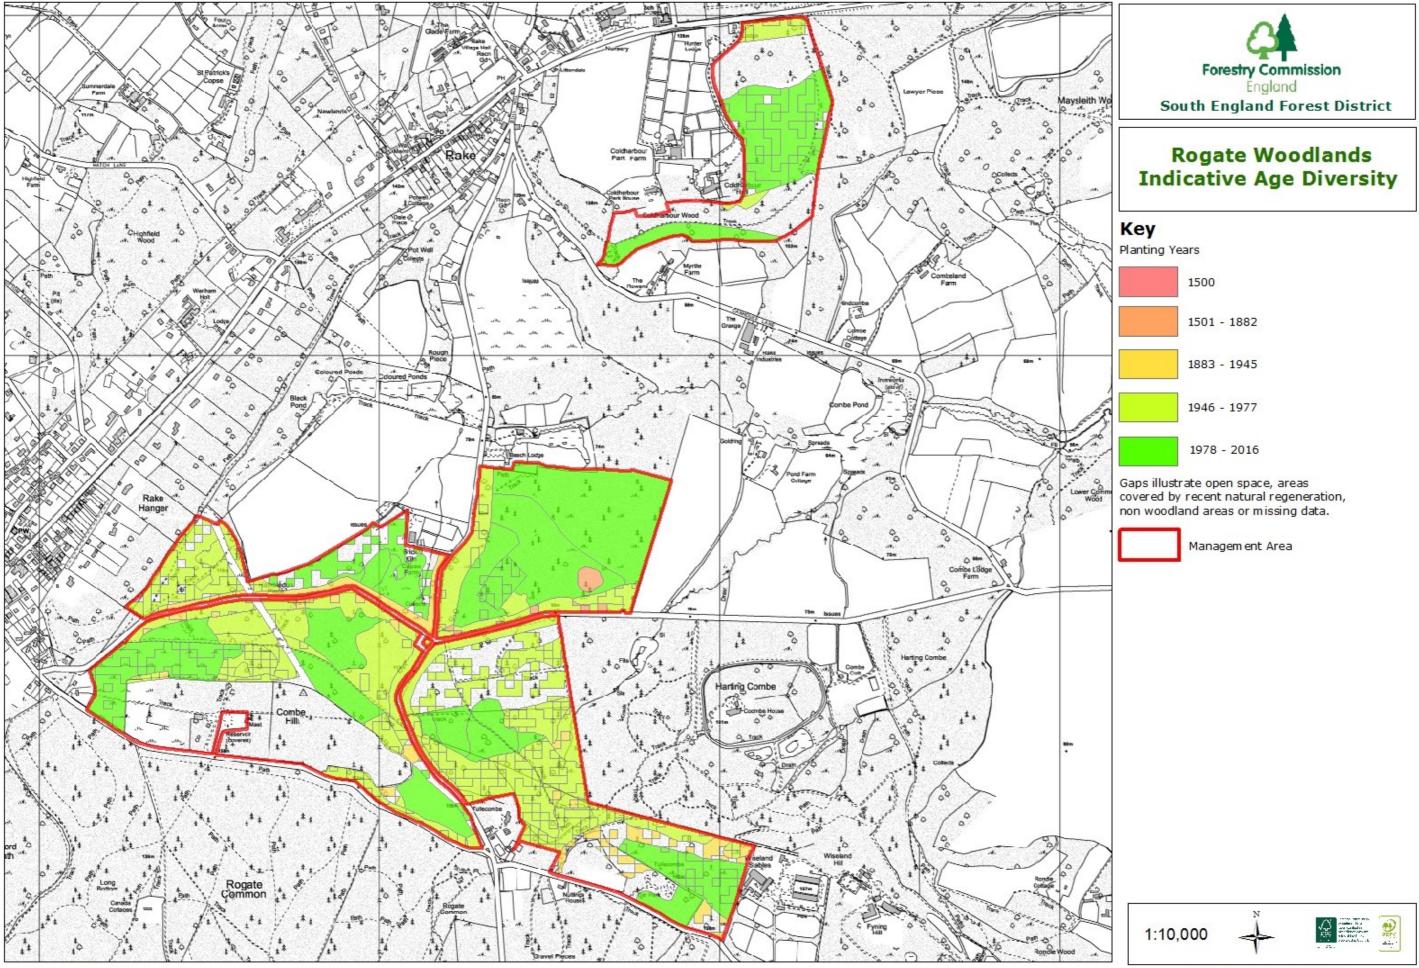

Produced by the Planning Team Date: 16/11/2015

Shows the number of species with the canopy (including open space),

Management Area

© Crown copyright and database right [2015] All rights reserved. Ordnance Survey Licence number [100021242]