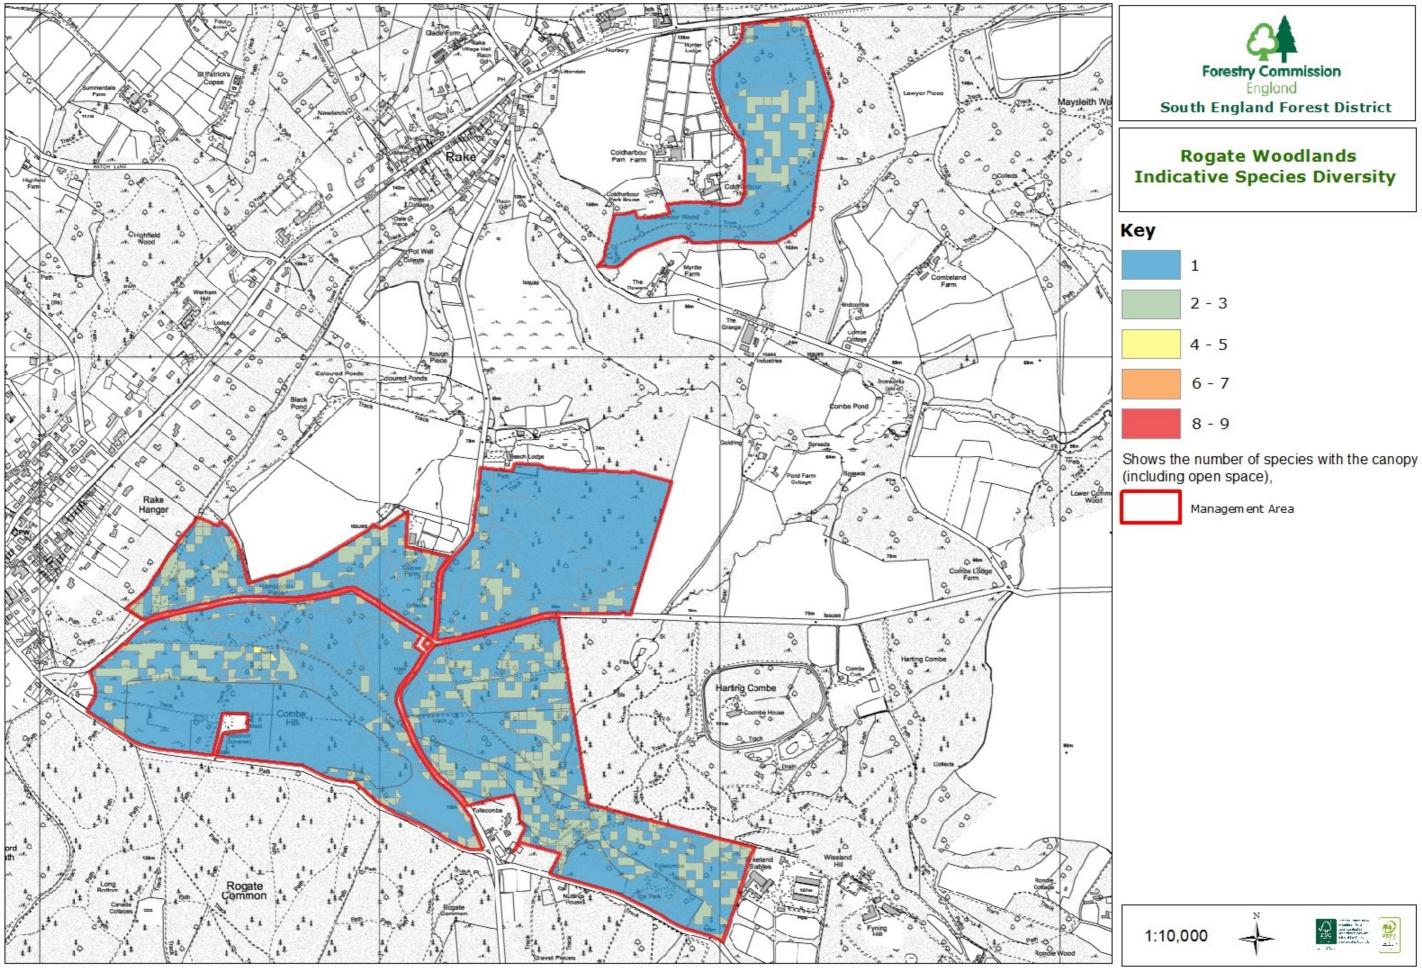

Produced by the Planning Team Date: 16/11/2015

Shows the number of species with the canopy (including open space),

Management Area

© Crown copyright and database right [2015] All rights reserved. Ordnance Survey Licence number [100021242]