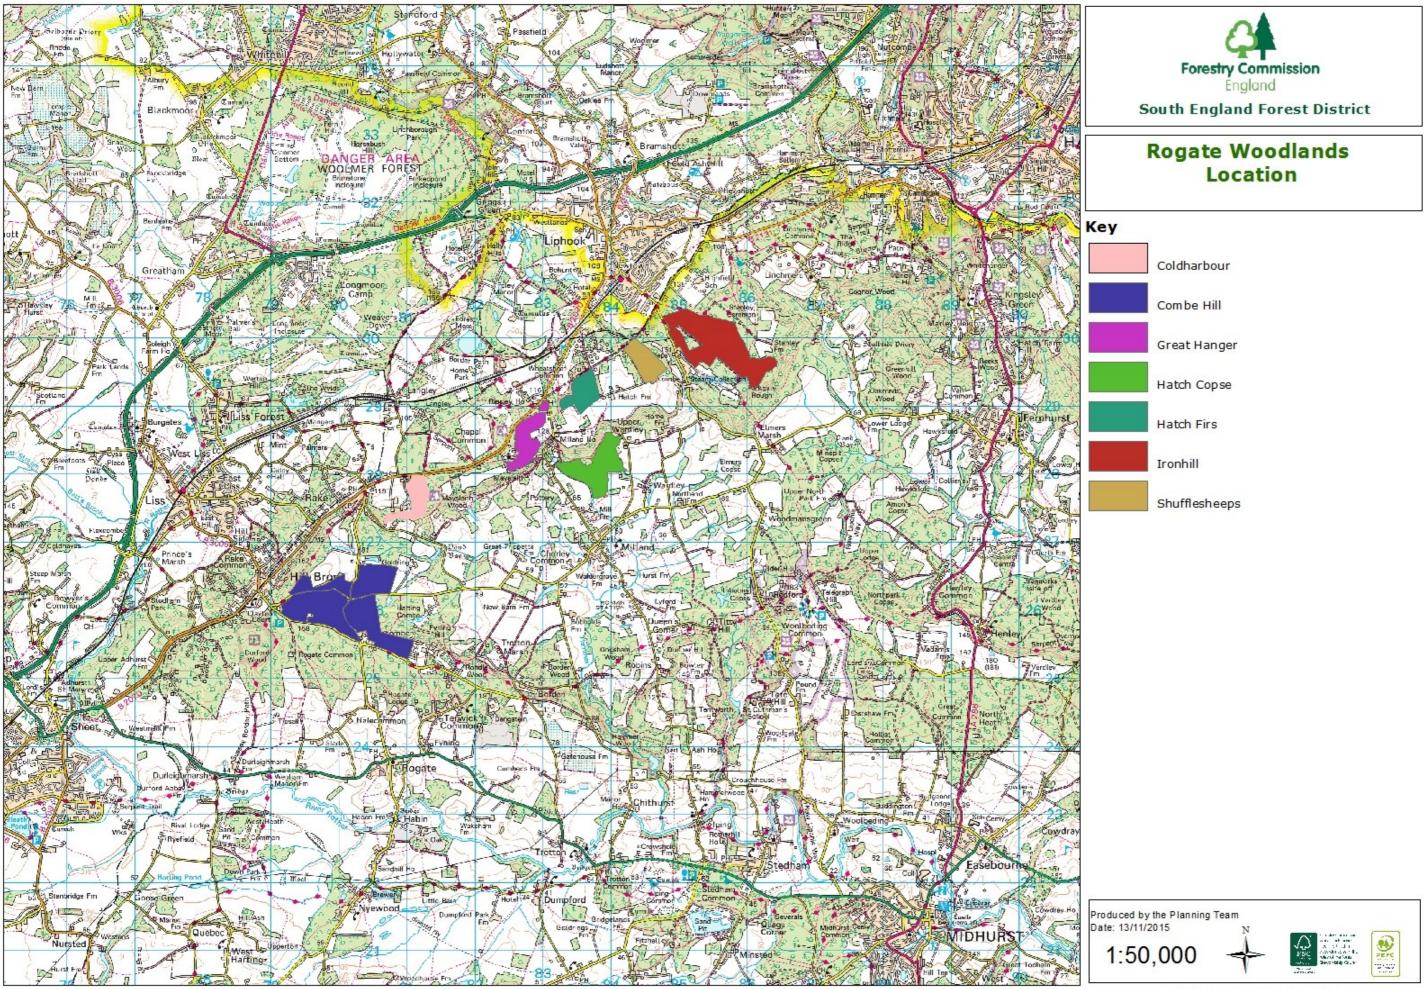

# Rogate Woodlands Location

Coldharbour Combe Hill Great Hanger Hatch Copse Hatch Firs Ironhill Shufflesheeps

© Crown copyright and database right [2015] All rights reserved. Ordinance Survey Licence number [100021242]