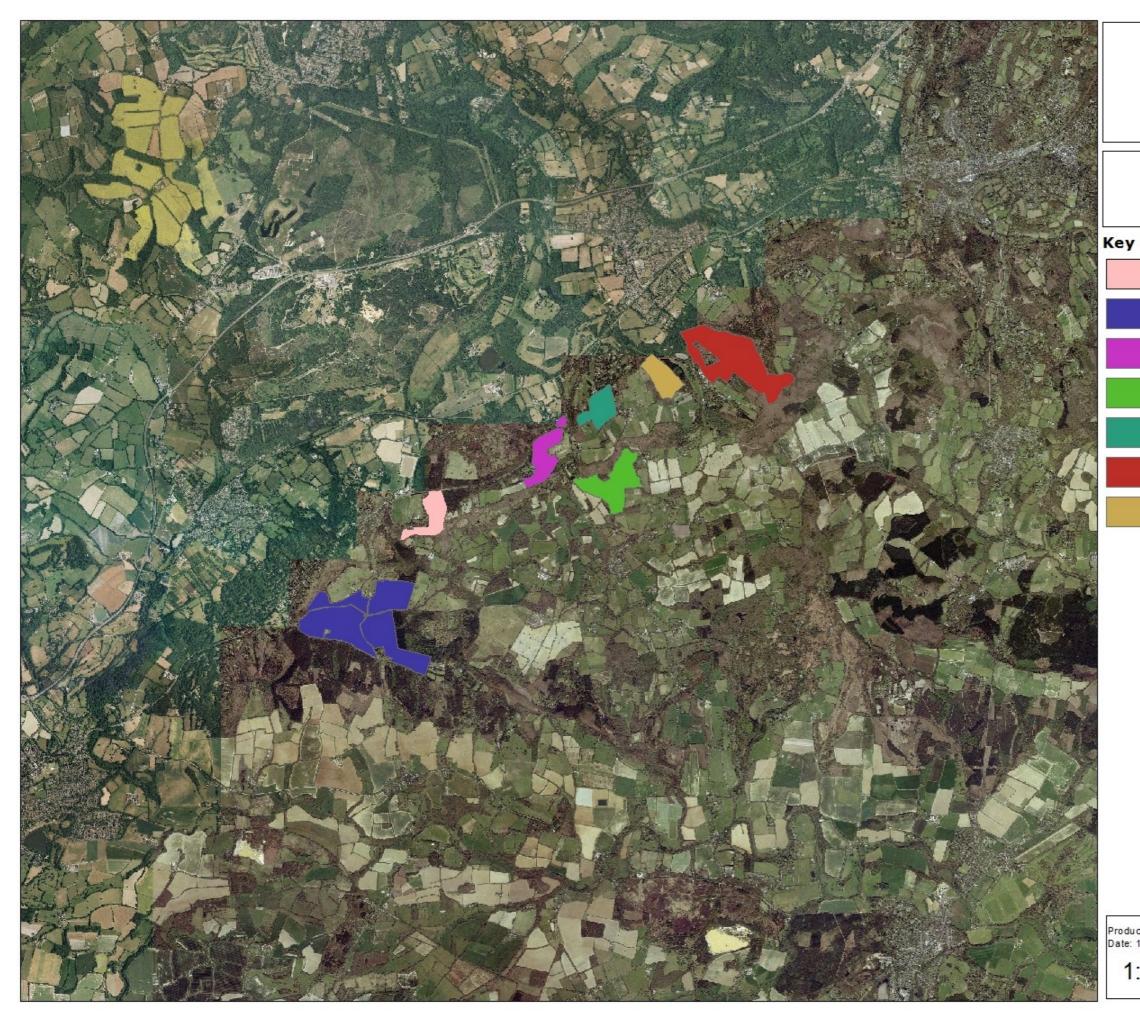

# Rogate Woodlands Location

Coldharbour Combe Hill Great Hanger Hatch Copse Hatch Firs Ironhill Shufflesheeps

© Crown copyright and database right [2015] All rights reserved. Ordinance Survey Licence number [100021242]