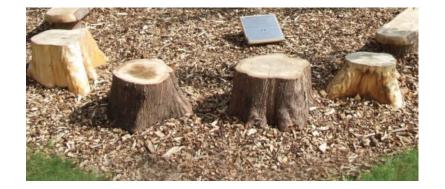

We propose a striking arched entrance doorway into the space to provide the feeling of arriving somewhere special and entering a different world as you pass through.

Some of the existing trunks will be cut and carved to create a central seating / social circle in the middle of the dens with a mixture of chunky log rounds and simple carved toadstool seats.

Some of the chunky existing trunks relocated to form a boundary either side of the doorway. They can also be used as low level balance beams and seating.

Three of the biggest logs will be carved to create large bowls positioned at the centre of the circle to be used as an imaginary cooking spot or a space to mix found objects to create potions.