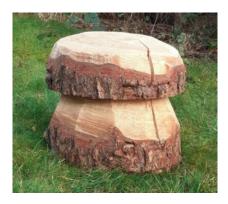

We propose a striking arched entrance doorway into the space to provide the feeling of arriving somewhere special and entering a different world as you pass through.

Some of the existing trunks will be cut and carved to create a central seating / social circle in the middle of the dens with a mixture of chunky log rounds and simple carved toadstool seats.