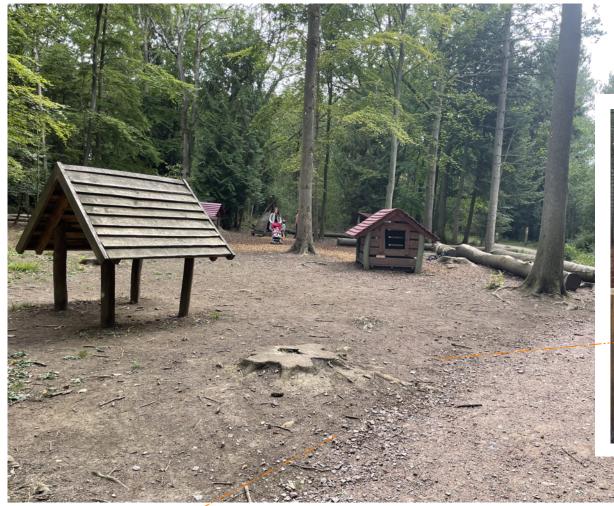

## **Salcey Forest // Enchanted Encampment**

The Enchanted Forest Exploration theme is continued into Area C where children will discover the Enchanted Encampment, a 'hidden' community within the woods. The existing dens have been retained and the space enhanced to align to the theme and create a cohesive look and feel.

Some of the chunky existing trunks relocated to form a boundary either side of the doorway. They can also be used as low level balance beams and seating.

Three of the biggest logs will be carved to create large bowls positioned at the centre of the circle to be used as an imaginary cooking spot or a space to mix found objects to create potions.

This space could be further enhanced by adding colour / stains added to the existing dens.

The messy kitchen shown in Area A could be located in this area, however we felt it would get more use and increase dwell time near the cafe.