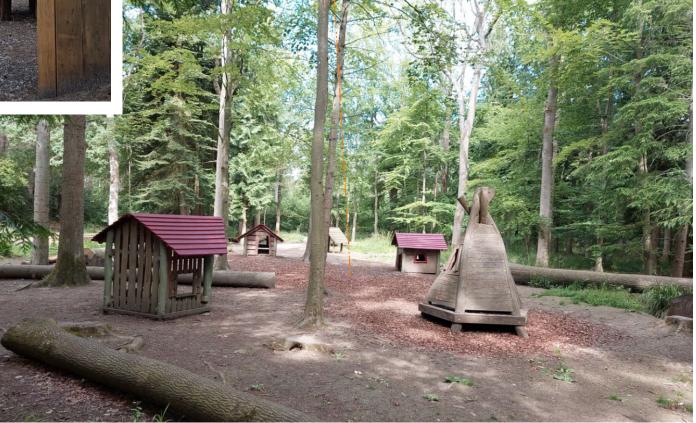

## **Salcey Forest // Enchanted Encampment**

The Enchanted Forest Exploration theme is continued into Area C where children will discover the Enchanted Encampment, a 'hidden' community within the woods. The existing dens have been retained and the space enhanced to align to the theme and create a cohesive look and feel.

This space could be further enhanced by adding colour / stains added to the existing dens.

The messy kitchen shown in Area A could be located in this area, however we felt it would get more use and increase dwell time near the cafe.