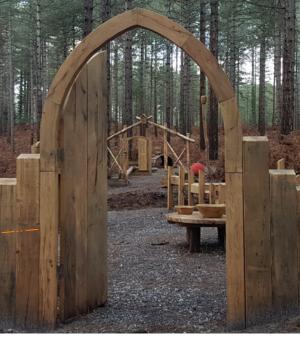

We propose a striking arched entrance doorway into the space to provide the feeling of arriving somewhere special and entering a different world as you pass through.

Some of the existing trunks will be cut and carved to create a central seating / social circle in the middle of the dens with a mixture of chunky log rounds and simple carved toadstool seats.