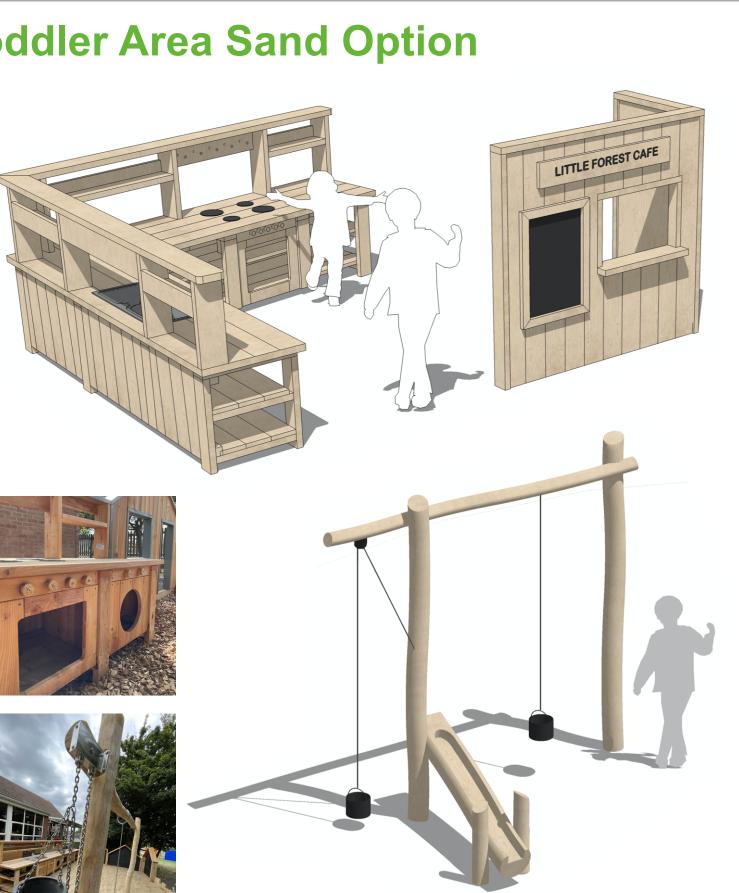

## Salcey Forest // Enchanted Forest ~ Toddler Area Sand Option

NB. All our play equipment adheres to safety standard BS EN1176/77 and we provide the client with a ROSPA Post Installation Inspection. All images are purely inspirational to demonstrate similar play outcomes, quality of workmanship and material choices.