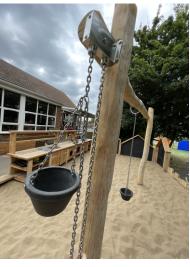

## Salcey Forest // Enchanted Forest ~ Toddler Area Sand Option

NB. All our play equipment adheres to safety standard BS EN1176/77 and we provide the client with a ROSPA Post Installation Inspection. All images are purely inspirational to demonstrate similar play outcomes, quality of workmanship and material choices.