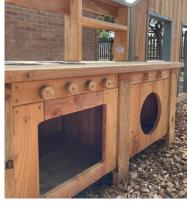

## Salcey Forest // Enchanted Forest ~ Toddler Area Sand Option

NB. All our play equipment adheres to safety standard BS EN1176/77 and we provide the client with a ROSPA Post Installation Inspection. All images are purely inspirational to demonstrate similar play outcomes, quality of workmanship and material choices.