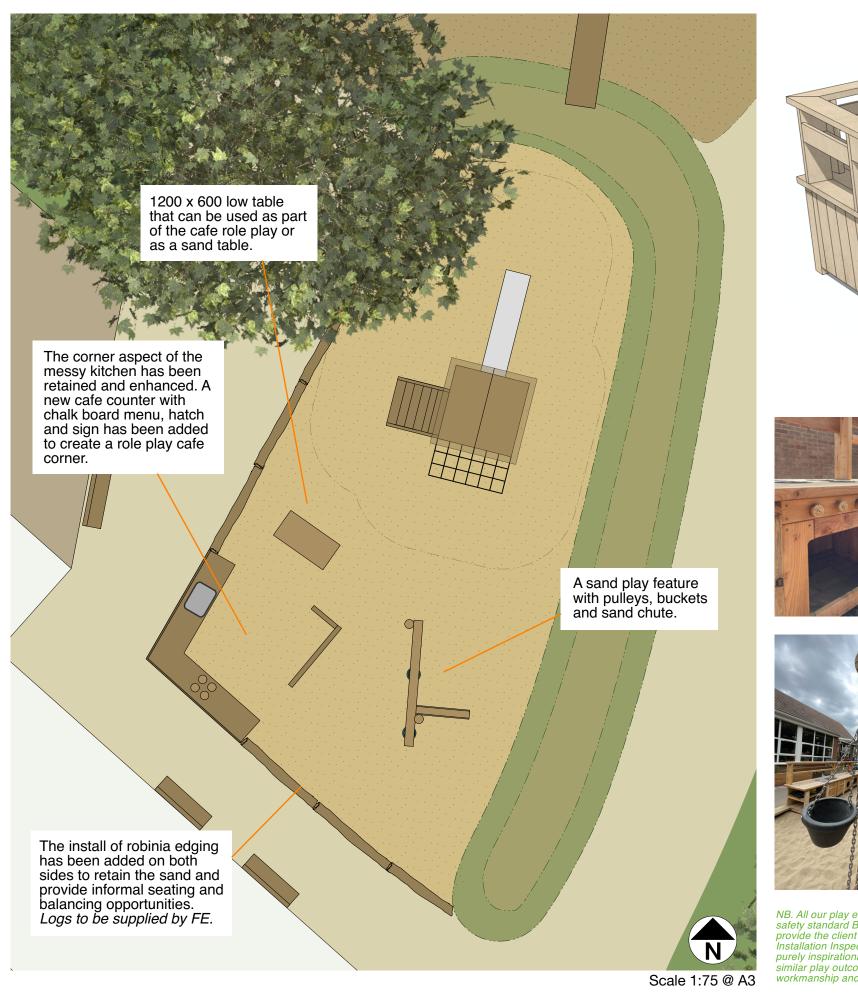

## Salcey Forest // Enchanted Forest ~ Toddler Area Sand Option

NB. All our play equipment adheres to safety standard BS EN1176/77 and we provide the client with a ROSPA Post Installation Inspection. All images are purely inspirational to demonstrate similar play outcomes, quality of workmanship and material choices.