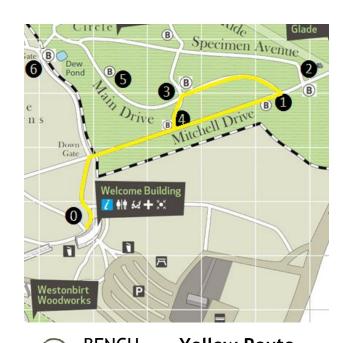

Start at Welcome Building **①** 

**Route** 

1 to 4
208m
1 to 2
60m
2 to 3
315m
60m
4 to 0
332m
Total
0.77 miles

BENCH Yellow Route
Start at Welcome Building ①

0 to 4
332m
4 to 1
208m
1 to 3
277m
3 to 4
60m
4 to 0
332m

Total 0.75 miles

BENCH Purple Route
Start at Welcome Building

**1** to **4** 332m **4** to **3** 60m

**3** to **5** 160m

**5** to **6** 170m

**6** to **0** 384m

Total 0.7 miles

B BENCH