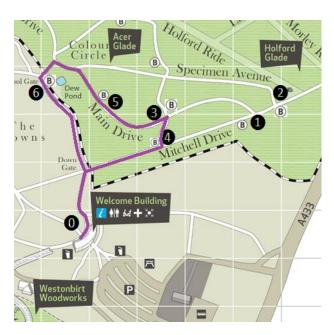

Total 0.75 miles

BENCH Purple Route
Start at Welcome Building

**1** to **4** 332m **4** to **3** 60m

**3** to **5** 160m

**5** to **6** 170m

**6** to **0** 384m

Total 0.7 miles

B BENCH

**Blue Route** 

Start at Great Oak Hall 7

7 to 8

394m

8 to 9

112m

**9** to **10** 

251m