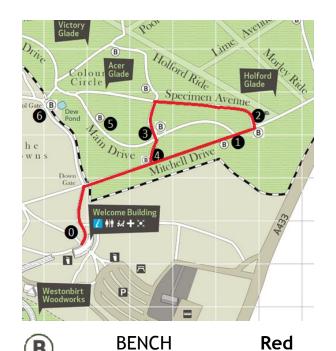

Start at Welcome Building **①** 

**Route** 

1 to 4
208m
1 to 2
60m
2 to 3
315m
60m
4 to 0
332m
Total
0.77 miles

BENCH Yellow Route
Start at Welcome Building ①

0 to 4
332m
4 to 1
208m
1 to 3
277m
3 to 4
60m
4 to 0
332m