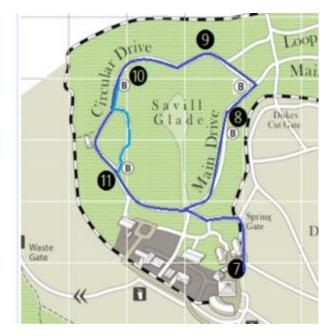

**Blue Route** 

Start at Great Oak Hall 7

7 to 8

394m

8 to 9

112m

**9** to **10** 

251m

**1** to **1** 

181m

**1** to **7** 

285m

Total

0.76 miles

Alternative Path Via Sir George Walk Light Blue

**1** to **1** 

146m

Our short walk routes have been chosen to capture some of the arboreal highlights of the Old Arboretum whilst providing plenty of benches along the way should you wish to take a break and enjoy the beautiful surroundings.