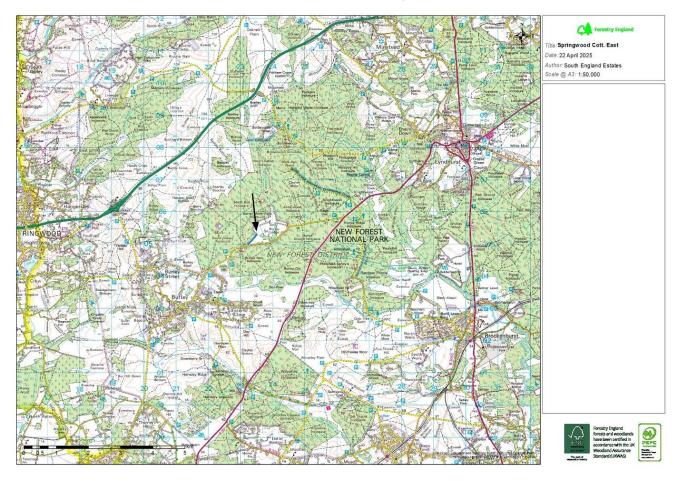

#### Location

The approximate location of the property is indicated using the black arrow. Access is gained using the track highlighted blue. What 3 Words/W3W location – **please meet here for viewings**: they.laughs.liability