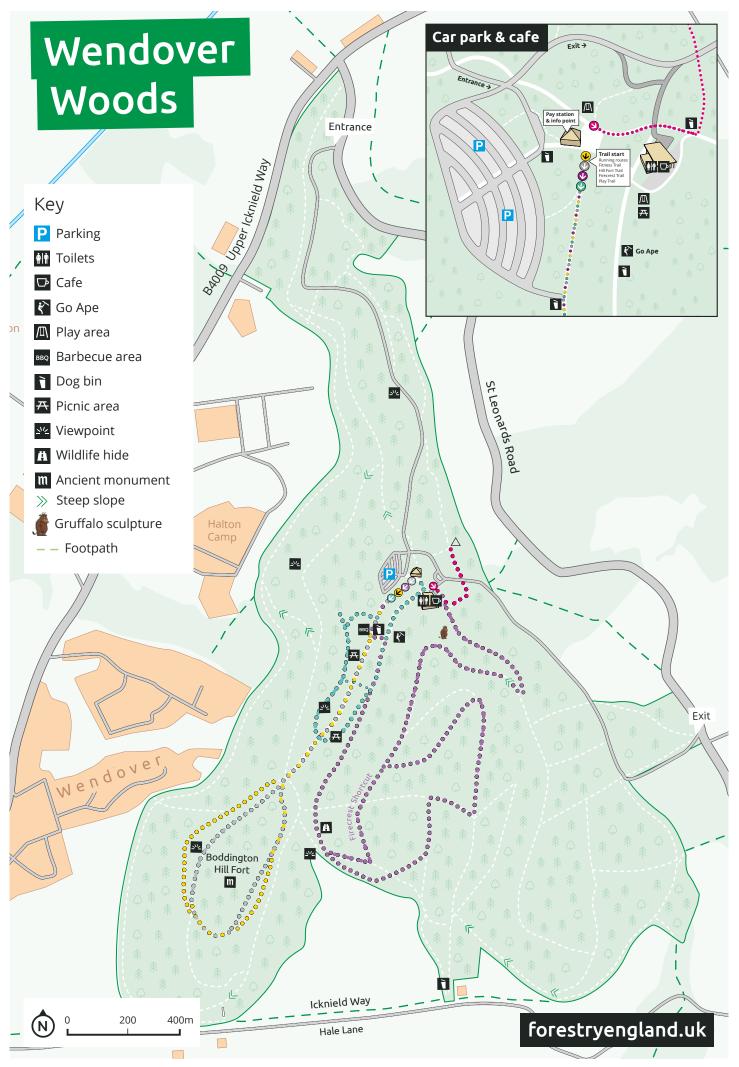

### Firecrest Trail

5 km/3 miles With shortcut: 3.5 km/2 miles

A great way to explore the different habitats at Wendover Woods, this trail follows surfaced tracks and unsurfaced woodland paths.

## Hill Fort Trail ●●●

3 km/2 miles

Follow this trail around the Iron Age Boddington Hill Fort along surfaced and unsurfaced paths. Along the way you'll learn about the hill fort's features and the work to maintain this historic site.

## Hilltop Trail ●●●

#### 500 m/0.3 miles

This easy access trail is mostly level, well-surfaced and suitable for pushchairs and wheelchairs. It passes open spaces and takes in one of the best views from Wendover Woods. Look out for the den building area along the route. Please be aware this trail crosses the exit road.

## Forest Fitness Trail • • • • 3 km/2 miles

Test your stamina on this trail around the hill fort, and challenge yourself at the ten exercise points. Suitable for adults only.

## Play Trail ●●●

Short loop: 600 m/0.4 miles Long loop: 1 km/0.6 miles

Discover lots of play structures inspired by nature and the local area. Suitable for all ages. The trail follows surfaced tracks.